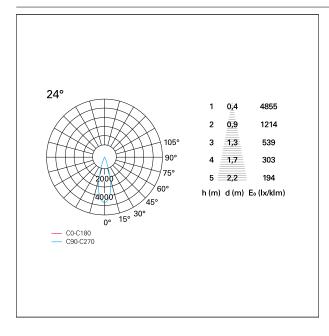

#### LIGHTING DETAILS

emission rotationally symmetrical

# Nemo TL Comfort

RTT22150DM - Trimless + Matt Silver Reflector - 24 W - 2200 lumen / 2700 K / CRI >90

| luminous effect     | flood       |
|---------------------|-------------|
| optic               | <b>24</b> ° |
| Beam angle - direct | 24°         |
| UGR                 | ≤ 17        |
| Cut Hood            | 48°         |

## **PHOTOMETRIC**