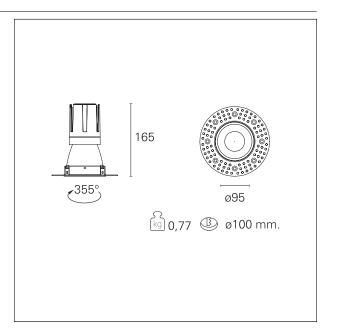

#### PRODUCTS CHARACTERISTICS

trimless recessed installation type material Aluminum Color Satin 24 W Power Lumen output - Full emission 2062 lm 86 lm/W Efficacy Ø 95 mm. Diameter **Dimensions** h 165 mm. net weight 0,77 kg.

### **HOLE RECESS DIMENSIONS**

hole recess diameter Ø 100 mm.