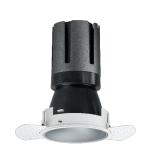

### Nemo TL Comfort

RTT22150DM - Trimless + Matt Silver Reflector - 24 W - 2200 lumen / 2700 K / CRI >90

### **DESCRIPTION**

Nemo TL is the trimless series of the Nemo family designed for installations in plasterboard false ceilings with no visible edge. Models up to 24W are equipped with a pre-drilled fixed frame for direct fixing of the luminaire to the false ceiling; The 33W and 42W models are equipped with height-adjustable fixing frame. Nemo TL Comfort is the solution for installations with maximum visual comfort; thanks to its 48  $^{\circ}$  cut off, the TL Comfort version of the Nemo series guarantees maximum control of direct glare. The lighting modules are all equipped with the latest generation of LEDs (CRI> 90 and SDCM <3). The interchangeable secondary reflectors are available in four different satin finishes and allow you to aesthetically characterize the system even after the first installation without changing the lighting performance. The safety cable supplied prevents accidental drops and the "fast plug" connection system to the driver allows quick and safe installation.

#### PRODUCTS CHARACTERISTICS

trimless recessed installation type material Aluminum Color Satin 24 W Power Lumen output - Full emission 2062 lm 86 lm/W Efficacy Ø 95 mm. Diameter **Dimensions** h 165 mm. net weight 0,77 kg.