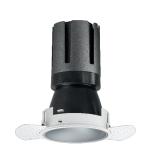

### Nemo TL Comfort

RTT22150DA - Trimless + Matt Silver Reflector - 24 W - 2200 lumen / 2700 K / CRI >90

### **DESCRIPTION**

Nemo TL is the trimless series of the Nemo family designed for installations in plasterboard false ceilings with no visible edge. Models up to 24W are equipped with a pre-drilled fixed frame for direct fixing of the luminaire to the false ceiling; The 33W and 42W models are equipped with height-adjustable fixing frame. Nemo TL Comfort is the solution for installations with maximum visual comfort; thanks to its 48  $^{\circ}$  cut off, the TL Comfort version of the Nemo series guarantees maximum control of direct glare. The lighting modules are all equipped with the latest generation of LEDs (CRI> 90 and SDCM <3). The interchangeable secondary reflectors are available in four different satin finishes and allow you to aesthetically characterize the system even after the first installation without changing the lighting performance. The safety cable supplied prevents accidental drops and the "fast plug" connection system to the driver allows quick and safe installation.