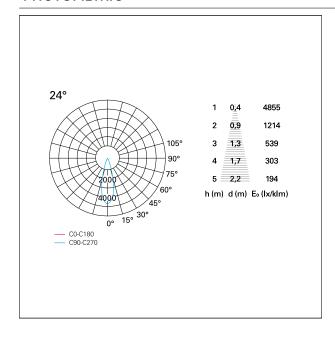

diameter Ø 100 mm.

### **ENERGY CLASSIFICATION**





The lamps cannot be changed in the luminaire.

### LED SOURCE DETAILS

led source typeCoB LedLED brandBridgeluxLED current600 mALED voltage36 V

Service lifetime L80 / B20 - 50.000 h.

Light temperature 2700 K
CRI CRI >90
SDCM <3

### **DRIVER CHARACTERISTICS**

driver DALI
Power factor > 0,9

Operating temperature -20°C ÷ 45°C

### LIGHTING DETAILS

emission rotationally symmetrical



# Nemo TL Comfort

RTT22150DA - Trimless + Matt Silver Reflector - 24 W - 2200 lumen / 2700 K / CRI >90

| luminous effect     | flood       |
|---------------------|-------------|
| optic               | <b>24°</b>  |
| Beam angle - direct | <b>24</b> ° |
| UGR                 | ≤ 17        |
| Cut Hood            | 48°         |

### **PHOTOMETRIC**