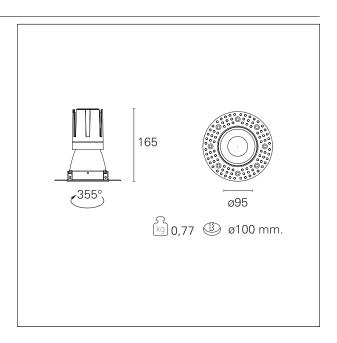

#### PRODUCTS CHARACTERISTICS

trimless recessed installation type material Aluminum Color Satin 24 W Power Lumen output - Full emission 2062 lm 86 lm/W Efficacy Ø 95 mm. Diameter **Dimensions** h 165 mm. net weight 0,77 kg.

### **HOLE RECESS DIMENSIONS**

hole recess diameter Ø 100 mm.