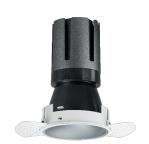

## Nemo TL Comfort

RTT22150CA - Trimless + Matt Silver Reflector - 24 W - 2200 lumen / 2700 K / CRI >90

#### **DESCRIPTION**

Nemo TL is the trimless series of the Nemo family designed for installations in plasterboard false ceilings with no visible edge. Models up to 24W are equipped with a pre-drilled fixed frame for direct fixing of the luminaire to the false ceiling; The 33W and 42W models are equipped with height-adjustable fixing frame. Nemo TL Comfort is the solution for installations with maximum visual comfort; thanks to its 48  $^{\circ}$  cut off, the TL Comfort version of the Nemo series guarantees maximum control of direct glare. The lighting modules are all equipped with the latest generation of LEDs (CRI> 90 and SDCM <3). The interchangeable secondary reflectors are available in four different satin finishes and allow you to aesthetically characterize the system even after the first installation without changing the lighting performance. The safety cable supplied prevents accidental drops and the "fast plug" connection system to the driver allows quick and safe installation.

#### PRODUCTS CHARACTERISTICS

trimless recessed installation type material Aluminum Color Satin 24 W Power Lumen output - Full emission 2062 lm 86 lm/W Efficacy Ø 95 mm. Diameter **Dimensions** h 165 mm. net weight 0,77 kg.