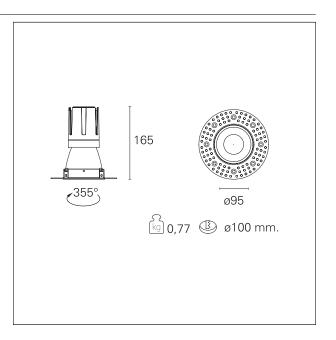

#### PRODUCTS CHARACTERISTICS

trimless recessed installation type material Aluminum Color Satin 24 W Power Lumen output - Full emission 2062 lm 86 lm/W Efficacy Ø 95 mm. Diameter **Dimensions** h 165 mm. net weight 0,77 kg.

#### **HOLE RECESS DIMENSIONS**

hole recess diameter Ø 100 mm.