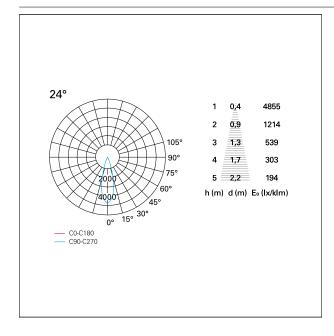

er Ø 100 mm.

#### **ENERGY CLASSIFICATION**





The lamps cannot be changed in the luminaire.

## LED SOURCE DETAILS

led source typeCoB LedLED brandBridgeluxLED current600 mALED voltage36 V

Service lifetime L80 / B20 - 50.000 h.

Light temperature 2700 K
CRI CRI >90
SDCM <3

#### **DRIVER CHARACTERISTICS**

driver Casambi

Power factor > 0,9

Operating temperature -20°C ÷ 45°C

#### LIGHTING DETAILS

emission rotationally symmetrical



# Nemo TL Comfort

RTT22150CA - Trimless + Matt Silver Reflector - 24 W - 2200 lumen / 2700 K / CRI >90

| luminous effect     | flood       |
|---------------------|-------------|
| optic               | <b>24</b> ° |
| Beam angle - direct | 24°         |
| UGR                 | ≤ 17        |
| Cut Hood            | 48°         |

### **PHOTOMETRIC**