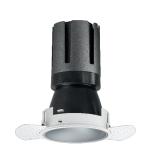

### Nemo TL Comfort

RTT22149 - Trimless + Matt Silver Reflector - 24 W - 2200 lumen / 2700 K / CRI >90

#### **DESCRIPTION**

Nemo TL is the trimless series of the Nemo family designed for installations in plasterboard false ceilings with no visible edge. Models up to 24W are equipped with a pre-drilled fixed frame for direct fixing of the luminaire to the false ceiling; The 33W and 42W models are equipped with height-adjustable fixing frame. Nemo TL Comfort is the solution for installations with maximum visual comfort; thanks to its 48  $^{\circ}$  cut off, the TL Comfort version of the Nemo series guarantees maximum control of direct glare. The lighting modules are all equipped with the latest generation of LEDs (CRI> 90 and SDCM <3). The interchangeable secondary reflectors are available in four different satin finishes and allow you to aesthetically characterize the system even after the first installation without changing the lighting performance. The safety cable supplied prevents accidental drops and the "fast plug" connection system to the driver allows quick and safe installation.

#### PRODUCTS CHARACTERISTICS

trimless recessed installation type material Aluminum Color Satin 24 W Power Lumen output - Full emission 2054 Im 86 lm/W Efficacy Ø 95 mm. Diameter **Dimensions** h 165 mm. net weight 0,77 kg.