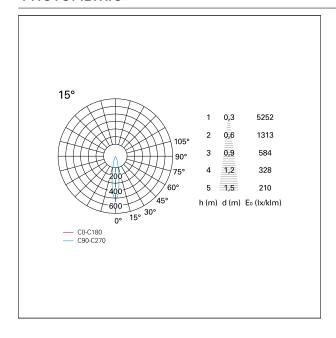

OLE RECESS DIMENSIONS**

hole recess diameter Ø 100 mm.

#### **ENERGY CLASSIFICATION**





The lamps cannot be changed in the luminaire.

### LED SOURCE DETAILS

led source typeCoB LedLED brandBridgeluxLED current600 mALED voltage36 V

Service lifetime L80 / B20 - 50.000 h.

Light temperature 2700 K
CRI CRI >90
SDCM <3

#### **DRIVER CHARACTERISTICS**

driver On÷Off

Power factor > 0,9

Operating temperature -20°C ÷ 45°C

#### LIGHTING DETAILS

emission rotationally symmetrical



# Nemo TL Comfort

RTT22149 - Trimless + Matt Silver Reflector - 24 W - 2200 lumen / 2700 K / CRI > 90

| luminous effect     | spot |
|---------------------|------|
| optic               | 15°  |
| Beam angle - direct | 15°  |
| UGR                 | ≤ 17 |
| Cut Hood            | 48°  |

### **PHOTOMETRIC**