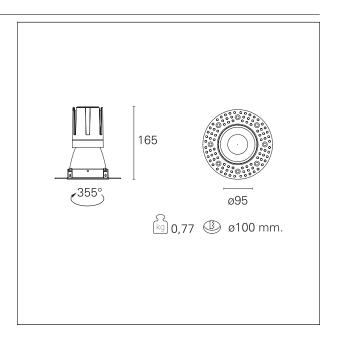

#### PRODUCTS CHARACTERISTICS

trimless recessed installation type material Aluminum Color Satin 24 W Power Lumen output - Full emission 2054 Im 86 lm/W Efficacy Ø 95 mm. Diameter **Dimensions** h 165 mm. net weight 0,77 kg.

### **HOLE RECESS DIMENSIONS**

hole recess diameter Ø 100 mm.