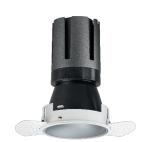

### Nemo TL Comfort

RTT22149DM - Trimless + Matt Silver Reflector - 24 W - 2200 lumen / 2700 K / CRI >90

#### **DESCRIPTION**

Nemo TL is the trimless series of the Nemo family designed for installations in plasterboard false ceilings with no visible edge. Models up to 24W are equipped with a pre-drilled fixed frame for direct fixing of the luminaire to the false ceiling; The 33W and 42W models are equipped with height-adjustable fixing frame. Nemo TL Comfort is the solution for installations with maximum visual comfort; thanks to its 48  $^{\circ}$  cut off, the TL Comfort version of the Nemo series guarantees maximum control of direct glare. The lighting modules are all equipped with the latest generation of LEDs (CRI> 90 and SDCM <3). The interchangeable secondary reflectors are available in four different satin finishes and allow you to aesthetically characterize the system even after the first installation without changing the lighting performance. The safety cable supplied prevents accidental drops and the "fast plug" connection system to the driver allows quick and safe installation.

#### PRODUCTS CHARACTERISTICS

trimless recessed installation type material Aluminum Color Satin 24 W Power Lumen output - Full emission 2054 Im 86 lm/W Efficacy Ø 95 mm. Diameter **Dimensions** h 165 mm. net weight 0,77 kg.