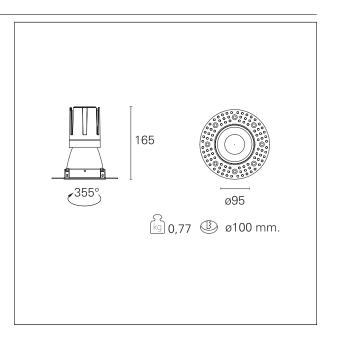

#### PRODUCTS CHARACTERISTICS

trimless recessed installation type material Aluminum Color Satin 24 W Power Lumen output - Full emission 2054 Im 86 lm/W Efficacy Ø 95 mm. Diameter **Dimensions** h 165 mm. net weight 0,77 kg.

#### **HOLE RECESS DIMENSIONS**

hole recess diameter Ø 100 mm.