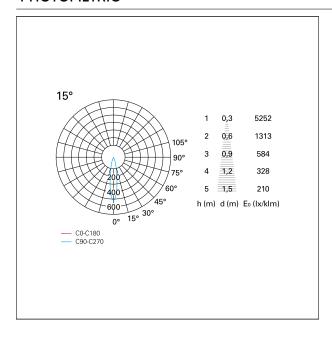

ESS DIMENSIONS**

hole recess diameter Ø 100 mm.

#### **ENERGY CLASSIFICATION**





The lamps cannot be changed in the luminaire.

### LED SOURCE DETAILS

led source typeCoB LedLED brandBridgeluxLED current600 mALED voltage36 V

Service lifetime L80 / B20 - 50.000 h.

Light temperature 2700 K
CRI CRI >90
SDCM <3

#### **DRIVER CHARACTERISTICS**

driver 1...10V / Push
Power factor > 0,9

Operating temperature -20°C ÷ 45°C

### LIGHTING DETAILS

emission rotationally symmetrical



# Nemo TL Comfort

RTT22149DM - Trimless + Matt Silver Reflector - 24 W - 2200 lumen / 2700 K / CRI >90

| luminous effect     | spot |
|---------------------|------|
| optic               | 15°  |
| Beam angle - direct | 15°  |
| UGR                 | ≤ 17 |
| Cut Hood            | 48°  |

### **PHOTOMETRIC**