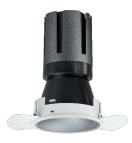

## Nemo TL Comfort

RTT22148 - Trimless + Matt Silver Reflector - 15 W - 1450 lumen / 2700 K / CRI >90

#### DESCRIPTION

Nemo TL is the trimless series of the Nemo family designed for installations in plasterboard false ceilings with no visible edge. Models up to 24W are equipped with a pre-drilled fixed frame for direct fixing of the luminaire to the false ceiling; The 33W and 42W models are equipped with height-adjustable fixing frame. Nemo TL Comfort is the solution for installations with maximum visual comfort; thanks to its 48 ° cut off, the TL Comfort version of the Nemo series guarantees maximum control of direct glare. The lighting modules are all equipped with the latest generation of LEDs (CRI> 90 and SDCM <3). The interchangeable secondary reflectors are available in four different satin finishes and allow you to aesthetically characterize the system even after the first installation without changing the lighting performance. The safety cable supplied prevents accidental drops and the "fast plug" connection system to the driver allows quick and safe installation.

#### **PRODUCTS CHARACTERISTICS**

| installation type            | trimless recessed |                      |
|------------------------------|-------------------|----------------------|
| material                     | Aluminum          |                      |
| Color                        | Satin             |                      |
| Power                        | 15 W              |                      |
| Lumen output – Full emission | 1369 lm           |                      |
| Efficacy                     | 91 lm/W           |                      |
| Diameter                     | Ø 71 mm.          |                      |
| Dimensions                   | h 130 mm.         |                      |
| net weight                   | 0,33 kg.          |                      |
|                              |                   | [1] 0,33 (I) ø75 mm. |
|                              |                   |                      |
|                              |                   |                      |
|                              |                   |                      |
|                              |                   |                      |