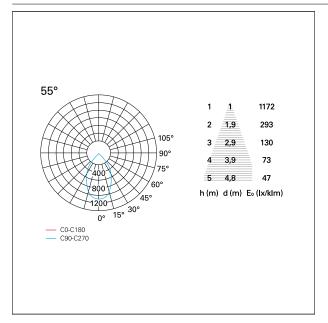

## PHOTOMETRIC

# Nemo TL Comfort

RTT22148 - Trimless + Matt Silver Reflector - 15 W - 1450 lumen / 2700 K / CRI >90

| luminous effect     | wide        |
|---------------------|-------------|
| optic               | 55°         |
| Beam angle – direct | 55°         |
| UGR                 | ≤ 19        |
| Cut Hood            | <b>48</b> ° |

#### LIGHTING DETAILS

emission

rotationally symmetrical

PAN International Srl Via G. Michelucci, 1 50028 Barberino Tavarnelle Firenze, Italy Tel. +39 055 80 59 336/7 Fax +39 055 80 59 338 panint@panint.it www.panint.it