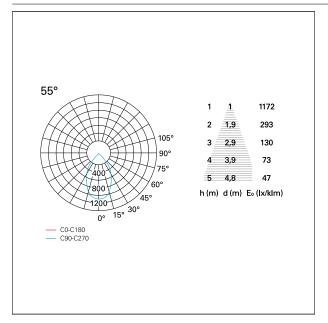

## PHOTOMETRIC

#### LIGHTING DETAILS

emission

rotationally symmetrical

PAN International Srl Via G. Michelucci, 1 50028 Barberino Tavarnelle Firenze, Italy Tel. +39 055 80 59 336/7 Fax +39 055 80 59 338 panint@panint.it www.panint.it

# Nemo TL Comfort

RTT22148DM - Trimless + Matt Silver Reflector - 15 W - 1450 lumen / 2700 K / CRI >90

| luminous effect     | wide        |
|---------------------|-------------|
| optic               | 55°         |
| Beam angle - direct | 55°         |
| UGR                 | ≤ 19        |
| Cut Hood            | <b>48</b> ° |