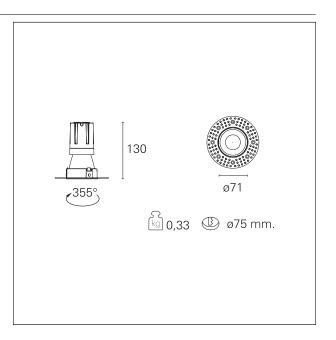

#### PRODUCTS CHARACTERISTICS

trimless recessed installation type material Aluminum Color Satin 15 W Power Lumen output - Full emission 1353 lm 90 lm/W Efficacy Ø 71 mm. Diameter **Dimensions** h 130 mm. net weight 0,33 kg.

#### **HOLE RECESS DIMENSIONS**

hole recess diameter Ø 75 mm.