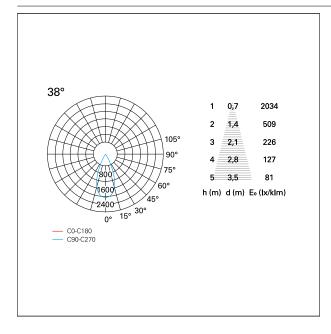

RECESS DIMENSIONS**

hole recess diameter Ø 75 mm.

#### **ENERGY CLASSIFICATION**





The lamps cannot be changed in the luminaire.

### LED SOURCE DETAILS

led source typeCoB LedLED brandBridgeluxLED current350 mALED voltage36 V

Service lifetime L80 / B20 - 50.000 h.

Light temperature 2700 K
CRI CRI >90
SDCM <3

#### **DRIVER CHARACTERISTICS**

driver On÷Off

Power factor > 0,9

Operating temperature -20°C ÷ 45°C

### LIGHTING DETAILS

emission rotationally symmetrical



# Nemo TL Comfort

RTT22147 - Trimless + Matt Silver Reflector - 15 W - 1450 lumen / 2700 K / CRI > 90

| luminous effect     | flood |
|---------------------|-------|
| optic               | 38°   |
| Beam angle - direct | 38°   |
| UGR                 | ≤ 17  |
| Cut Hood            | 48°   |

### **PHOTOMETRIC**