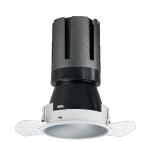

### Nemo TL Comfort

RTT22147 - Trimless + Matt Silver Reflector - 15 W - 1450 lumen / 2700 K / CRI >90

#### **DESCRIPTION**

Nemo TL is the trimless series of the Nemo family designed for installations in plasterboard false ceilings with no visible edge. Models up to 24W are equipped with a pre-drilled fixed frame for direct fixing of the luminaire to the false ceiling; The 33W and 42W models are equipped with height-adjustable fixing frame. Nemo TL Comfort is the solution for installations with maximum visual comfort; thanks to its 48  $^{\circ}$  cut off, the TL Comfort version of the Nemo series guarantees maximum control of direct glare. The lighting modules are all equipped with the latest generation of LEDs (CRI> 90 and SDCM <3). The interchangeable secondary reflectors are available in four different satin finishes and allow you to aesthetically characterize the system even after the first installation without changing the lighting performance. The safety cable supplied prevents accidental drops and the "fast plug" connection system to the driver allows quick and safe installation.

#### PRODUCTS CHARACTERISTICS

trimless recessed installation type material Aluminum Color Satin 15 W Power Lumen output - Full emission 1353 lm 90 lm/W Efficacy Ø 71 mm. Diameter **Dimensions** h 130 mm. net weight 0,33 kg.