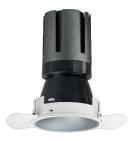

# Nemo TL Comfort

RTT22147DM - Trimless + Matt Silver Reflector - 15 W - 1450 lumen / 2700 K / CRI >90

### **PRODUCTS CHARACTERISTICS**

| installation type            | trimless recessed |                  |
|------------------------------|-------------------|------------------|
| material                     | Aluminum          |                  |
| Color                        | Satin             |                  |
| Power                        | 15 W              |                  |
| Lumen output – Full emission | 1353 lm           |                  |
| Efficacy                     | 90 lm/W           |                  |
| Diameter                     | Ø 71 mm.          |                  |
| Dimensions                   | h 130 mm.         |                  |
| net weight                   | 0,33 kg.          |                  |
|                              |                   |                  |
|                              |                   | 🖂 0,33 🕲 ø75 mm. |
|                              |                   |                  |
|                              |                   |                  |
|                              |                   |                  |
|                              |                   |                  |

## Nemo TL Comfort

RTT22147DM - Trimless + Matt Silver Reflector - 15 W - 1450 lumen / 2700 K / CRI >90

| MECHANICAL CHARACTERISTIC    | 5        |  |
|------------------------------|----------|--|
| optical compartment IP rate  | IP40     |  |
| recessed compartment IP rate | IP20     |  |
| IK                           | IK02     |  |
| HOLE RECESS DIMENSIONS       |          |  |
| hole recess diameter         | Ø 75 mm. |  |