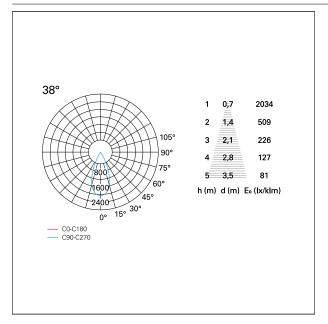

## PHOTOMETRIC

# Nemo TL Comfort

RTT22147DM - Trimless + Matt Silver Reflector - 15 W - 1450 lumen / 2700 K / CRI >90

| luminous effect<br>optic | flood<br>38° |
|--------------------------|--------------|
| Beam angle - direct      | 38°          |
| UGR                      | ≤ 17         |
| Cut Hood                 | <b>48</b> °  |

#### LIGHTING DETAILS

emission

rotationally symmetrical

PAN International Srl Via G. Michelucci, 1 50028 Barberino Tavarnelle Firenze, Italy Tel. +39 055 80 59 336/7 Fax +39 055 80 59 338 panint@panint.it www.panint.it