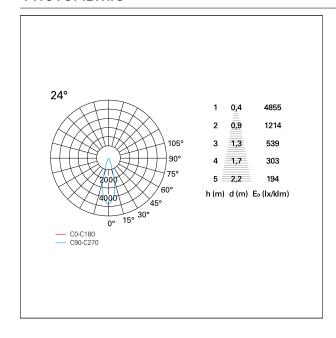

#### **PHOTOMETRIC**

# Nemo TL Comfort

RTT22146 - Trimless + Matt Silver Reflector - 15 W - 1450 lumen / 2700 K / CRI > 90

| luminous effect     | flood       |
|---------------------|-------------|
| optic               | <b>24°</b>  |
| Beam angle - direct | <b>24</b> ° |
| UGR                 | ≤ 17        |
| Cut Hood            | 48°         |