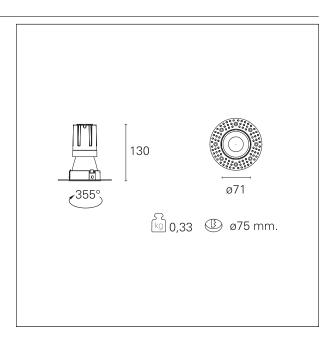

#### PRODUCTS CHARACTERISTICS

trimless recessed installation type material Aluminum Color Satin 15 W Power Lumen output - Full emission 1349 lm 90 lm/W Efficacy Ø 71 mm. Diameter **Dimensions** h 130 mm. 0,33 kg. net weight

#### **HOLE RECESS DIMENSIONS**

hole recess diameter Ø 75 mm.