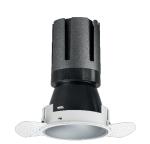

### Nemo TL Comfort

RTT22146 - Trimless + Matt Silver Reflector - 15 W - 1450 lumen / 2700 K / CRI >90

#### **DESCRIPTION**

Nemo TL is the trimless series of the Nemo family designed for installations in plasterboard false ceilings with no visible edge. Models up to 24W are equipped with a pre-drilled fixed frame for direct fixing of the luminaire to the false ceiling; The 33W and 42W models are equipped with height-adjustable fixing frame. Nemo TL Comfort is the solution for installations with maximum visual comfort; thanks to its 48  $^\circ$  cut off, the TL Comfort version of the Nemo series guarantees maximum control of direct glare. The lighting modules are all equipped with the latest generation of LEDs (CRI> 90 and SDCM <3). The interchangeable secondary reflectors are available in four different satin finishes and allow you to aesthetically characterize the system even after the first installation without changing the lighting performance. The safety cable supplied prevents accidental drops and the "fast plug" connection system to the driver allows quick and safe installation.