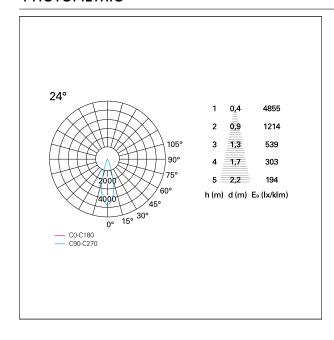

#### LIGHTING DETAILS

emission rotationally symmetrical

# Nemo TL Comfort

RTT22146DM - Trimless + Matt Silver Reflector - 15 W - 1450 lumen / 2700 K / CRI >90

| luminous effect     | flood      |
|---------------------|------------|
| optic               | <b>24°</b> |
| Beam angle - direct | <b>24°</b> |
| UGR                 | ≤ 17       |
| Cut Hood            | 48°        |

#### **PHOTOMETRIC**