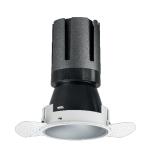

### Nemo TL Comfort

RTT22146DM - Trimless + Matt Silver Reflector - 15 W - 1450 lumen / 2700 K / CRI >90

#### **DESCRIPTION**

Nemo TL is the trimless series of the Nemo family designed for installations in plasterboard false ceilings with no visible edge. Models up to 24W are equipped with a pre-drilled fixed frame for direct fixing of the luminaire to the false ceiling; The 33W and 42W models are equipped with height-adjustable fixing frame. Nemo TL Comfort is the solution for installations with maximum visual comfort; thanks to its 48 ° cut off, the TL Comfort version of the Nemo series guarantees maximum control of direct glare. The lighting modules are all equipped with the latest generation of LEDs (CRI> 90 and SDCM <3). The interchangeable secondary reflectors are available in four different satin finishes and allow you to aesthetically characterize the system even after the first installation without changing the lighting performance. The safety cable supplied prevents accidental drops and the "fast plug" connection system to the driver allows quick and safe installation.

# Nemo TL Comfort

RTT22146DM - Trimless + Matt Silver Reflector - 15 W - 1450 lumen / 2700 K / CRI >90

# Nemo TL Comfort

RTT22146DM - Trimless + Matt Silver Reflector - 15 W - 1450 lumen / 2700 K / CRI >90

| luminous effect     | flood      |
|---------------------|------------|
| optic               | <b>24°</b> |
| Beam angle - direct | <b>24°</b> |
| UGR                 | ≤ 17       |
| Cut Hood            | 48°        |