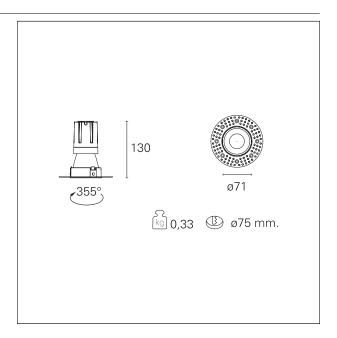

#### PRODUCTS CHARACTERISTICS

trimless recessed installation type material Aluminum Color Satin 15 W Power Lumen output - Full emission 1349 lm 90 lm/W Efficacy Ø 71 mm. Diameter **Dimensions** h 130 mm. net weight 0,33 kg.

#### **HOLE RECESS DIMENSIONS**

hole recess diameter Ø 75 mm.