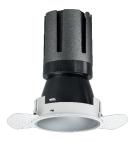

## Nemo TL Comfort

RTT22145DA - Trimless + Matt Silver Reflector - 15 W - 1450 lumen / 2700 K / CRI >90

#### DESCRIPTION

Nemo TL is the trimless series of the Nemo family designed for installations in plasterboard false ceilings with no visible edge. Models up to 24W are equipped with a pre-drilled fixed frame for direct fixing of the luminaire to the false ceiling; The 33W and 42W models are equipped with height-adjustable fixing frame. Nemo TL Comfort is the solution for installations with maximum visual comfort; thanks to its 48 ° cut off, the TL Comfort version of the Nemo series guarantees maximum control of direct glare. The lighting modules are all equipped with the latest generation of LEDs (CRI> 90 and SDCM <3). The interchangeable secondary reflectors are available in four different satin finishes and allow you to aesthetically characterize the system even after the first installation without changing the lighting performance. The safety cable supplied prevents accidental drops and the "fast plug" connection system to the driver allows quick and safe installation.

#### **PRODUCTS CHARACTERISTICS**

| installation type            | trimless recessed |                   |
|------------------------------|-------------------|-------------------|
| material                     | Aluminum          |                   |
| Color                        | Satin             |                   |
| Power                        | 15 W              |                   |
| Lumen output – Full emission | 1345 lm           |                   |
| Efficacy                     | 90 lm/W           |                   |
| Diameter                     | Ø 71 mm.          |                   |
| Dimensions                   | h 130 mm.         |                   |
| net weight                   | 0,33 kg.          |                   |
|                              |                   | ₩ 0,33 	Ø ø75 mm. |
|                              |                   |                   |
|                              |                   |                   |
|                              |                   |                   |