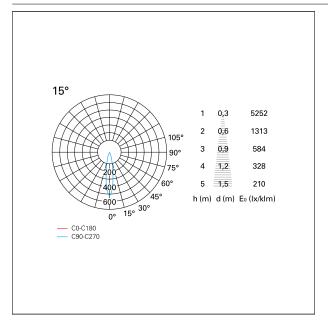

## PHOTOMETRIC

# Nemo TL Comfort

RTT22145DA - Trimless + Matt Silver Reflector - 15 W - 1450 lumen / 2700 K / CRI >90

| luminous effect     | spot |
|---------------------|------|
| optic               | 15°  |
| Beam angle - direct | 15°  |
| UGR                 | ≤ 17 |
| Cut Hood            | 48°  |