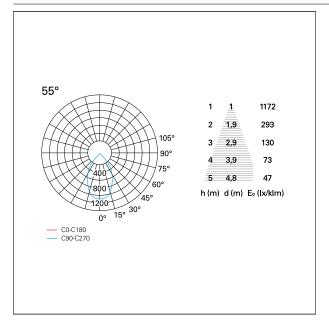

## PHOTOMETRIC

#### LIGHTING DETAILS

emission

rotationally symmetrical

PAN International Srl Via G. Michelucci, 1 50028 Barberino Tavarnelle Firenze, Italy Tel. +39 055 80 59 336/7 Fax +39 055 80 59 338 panint@panint.it www.panint.it

# Nemo TL Comfort

RTT22144 - Trimless + Matt Silver Reflector - 10 W - 920 lumen / 2700 K / CRI >90

| luminous effect     | wide        |
|---------------------|-------------|
| optic               | 55°         |
| Beam angle - direct | 55°         |
| UGR                 | ≤ 17        |
| Cut Hood            | <b>48</b> ° |