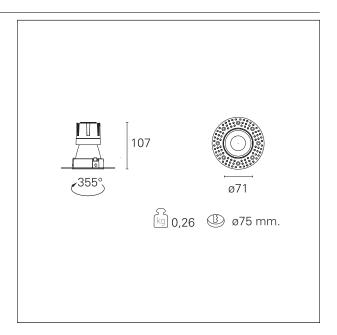

#### PRODUCTS CHARACTERISTICS

trimless recessed installation type material **Aluminum** Color Satin 10 W Power Lumen output - Full emission 886 lm 89 lm/W Efficacy Ø 71 mm. Diameter **Dimensions** h 107 mm. net weight 0,26 kg.

#### **HOLE RECESS DIMENSIONS**

hole recess diameter Ø 75 mm.