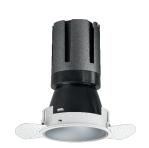

### Nemo TL Comfort

RTT22144DM - Trimless + Matt Silver Reflector - 10 W - 920 lumen / 2700 K / CRI >90

#### **DESCRIPTION**

Nemo TL is the trimless series of the Nemo family designed for installations in plasterboard false ceilings with no visible edge. Models up to 24W are equipped with a pre-drilled fixed frame for direct fixing of the luminaire to the false ceiling; The 33W and 42W models are equipped with height-adjustable fixing frame. Nemo TL Comfort is the solution for installations with maximum visual comfort; thanks to its 48  $^\circ$  cut off, the TL Comfort version of the Nemo series guarantees maximum control of direct glare. The lighting modules are all equipped with the latest generation of LEDs (CRI> 90 and SDCM <3). The interchangeable secondary reflectors are available in four different satin finishes and allow you to aesthetically characterize the system even after the first installation without changing the lighting performance. The safety cable supplied prevents accidental drops and the "fast plug" connection system to the driver allows quick and safe installation.

#### PRODUCTS CHARACTERISTICS

trimless recessed installation type material **Aluminum** Color Satin 10 W Power Lumen output - Full emission 886 lm 89 lm/W Efficacy Ø 71 mm. Diameter **Dimensions** h 107 mm. net weight 0,26 kg.