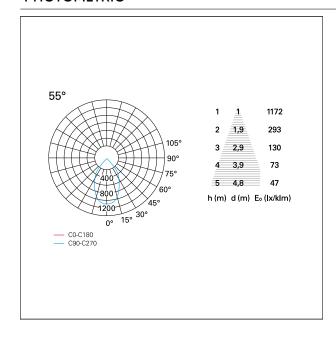

## **PHOTOMETRIC**

# Nemo TL Comfort

RTT22144DM - Trimless + Matt Silver Reflector - 10 W - 920 lumen / 2700 K / CRI >90

| luminous effect     | wide |
|---------------------|------|
| optic               | 55°  |
| Beam angle - direct | 55°  |
| UGR                 | ≤ 17 |
| Cut Hood            | 48°  |