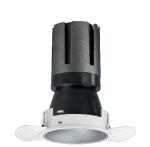

### Nemo TL Comfort

RTT22143 - Trimless + Matt Silver Reflector - 10 W - 920 lumen / 2700 K / CRI >90

#### **DESCRIPTION**

Nemo TL is the trimless series of the Nemo family designed for installations in plasterboard false ceilings with no visible edge. Models up to 24W are equipped with a pre-drilled fixed frame for direct fixing of the luminaire to the false ceiling; The 33W and 42W models are equipped with height-adjustable fixing frame. Nemo TL Comfort is the solution for installations with maximum visual comfort; thanks to its 48  $^{\circ}$  cut off, the TL Comfort version of the Nemo series guarantees maximum control of direct glare. The lighting modules are all equipped with the latest generation of LEDs (CRI> 90 and SDCM <3). The interchangeable secondary reflectors are available in four different satin finishes and allow you to aesthetically characterize the system even after the first installation without changing the lighting performance. The safety cable supplied prevents accidental drops and the "fast plug" connection system to the driver allows quick and safe installation.

#### PRODUCTS CHARACTERISTICS

trimless recessed installation type material Aluminum Color Satin 10 W Power Lumen output - Full emission 879 lm 88 lm/W Efficacy Ø 71 mm. Diameter **Dimensions** h 107 mm. net weight 0,26 kg.