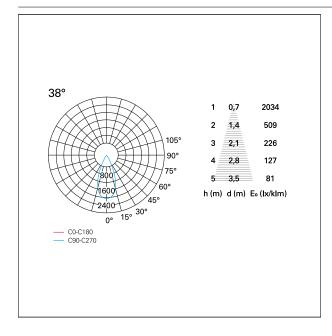

## **PHOTOMETRIC**

# Nemo TL Comfort

RTT22143 - Trimless + Matt Silver Reflector -  $10 \, \text{W}$  -  $920 \, \text{lumen} \, / \, 2700 \, \text{K} \, / \, \text{CRI} > 90 \, \text{M}$ 

| luminous effect     | flood |
|---------------------|-------|
| optic               | 38°   |
| Beam angle - direct | 38°   |
| UGR                 | ≤ 17  |
| Cut Hood            | 48°   |