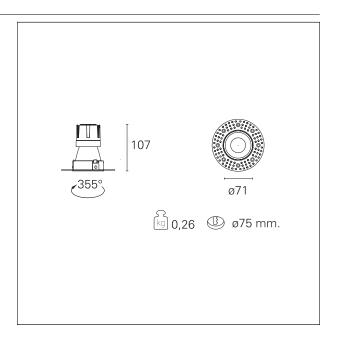

#### PRODUCTS CHARACTERISTICS

trimless recessed installation type material Aluminum Color Satin 10 W Power Lumen output - Full emission 879 lm 88 lm/W Efficacy Ø 71 mm. Diameter **Dimensions** h 107 mm. net weight 0,26 kg.

#### **HOLE RECESS DIMENSIONS**

hole recess diameter Ø 75 mm.