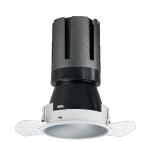

### Nemo TL Comfort

RTT22142PD - Trimless + Matt Silver Reflector - 10 W - 920 lumen / 2700 K / CRI >90

#### **DESCRIPTION**

Nemo TL is the trimless series of the Nemo family designed for installations in plasterboard false ceilings with no visible edge. Models up to 24W are equipped with a pre-drilled fixed frame for direct fixing of the luminaire to the false ceiling; The 33W and 42W models are equipped with height-adjustable fixing frame. Nemo TL Comfort is the solution for installations with maximum visual comfort; thanks to its 48  $^{\circ}$  cut off, the TL Comfort version of the Nemo series guarantees maximum control of direct glare. The lighting modules are all equipped with the latest generation of LEDs (CRI> 90 and SDCM <3). The interchangeable secondary reflectors are available in four different satin finishes and allow you to aesthetically characterize the system even after the first installation without changing the lighting performance. The safety cable supplied prevents accidental drops and the "fast plug" connection system to the driver allows quick and safe installation.

#### PRODUCTS CHARACTERISTICS

trimless recessed installation type material Aluminum Color Satin 10 W Power Lumen output - Full emission 882 Im 88 lm/W Efficacy Ø 71 mm. Diameter **Dimensions** h 107 mm. net weight 0,26 kg.