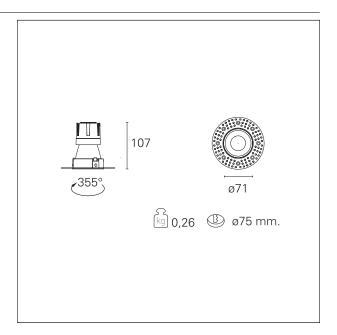

#### PRODUCTS CHARACTERISTICS

trimless recessed installation type material Aluminum Color Satin 10 W Power Lumen output - Full emission 882 Im 88 lm/W Efficacy Ø 71 mm. Diameter **Dimensions** h 107 mm. net weight 0,26 kg.

#### **HOLE RECESS DIMENSIONS**

hole recess diameter Ø 75 mm.