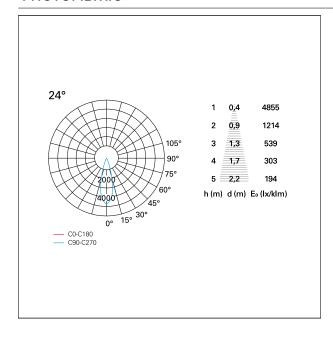

r Ø 75 mm.

#### **ENERGY CLASSIFICATION**





The lamps cannot be changed in the luminaire.

### LED SOURCE DETAILS

led source typeCoB LedLED brandBridgeluxLED current250 mALED voltage36 V

Service lifetime L80 / B20 - 50.000 h.

Light temperature 2700 K
CRI CRI >90
SDCM <3

#### **DRIVER CHARACTERISTICS**

driver Pan Digital
Power factor > 0,5
Operating temperature -20°C ÷ 45°C

### LIGHTING DETAILS

emission rotationally symmetrical



# Nemo TL Comfort

RTT22142PD - Trimless + Matt Silver Reflector - 10 W - 920 lumen / 2700 K / CRI >90

| luminous effect     | flood       |
|---------------------|-------------|
| optic               | <b>24</b> ° |
| Beam angle - direct | 24°         |
| UGR                 | ≤ 17        |
| Cut Hood            | 48°         |

#### **PHOTOMETRIC**