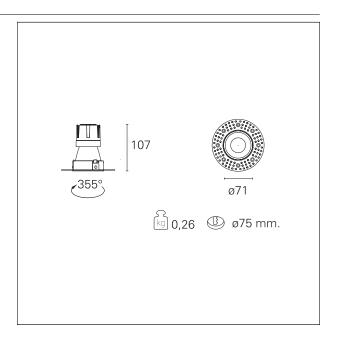

#### PRODUCTS CHARACTERISTICS

trimless recessed installation type material Aluminum Color Satin 10 W Power Lumen output - Full emission 876 lm 88 lm/W Efficacy Ø 71 mm. Diameter **Dimensions** h 107 mm. net weight 0,26 kg.

### **HOLE RECESS DIMENSIONS**

hole recess diameter Ø 75 mm.