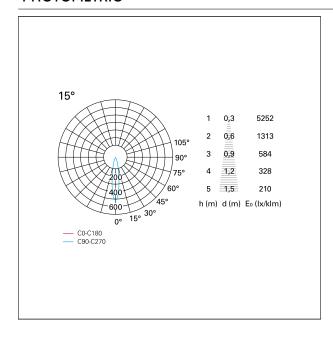

**HOLE RECESS DIMENSIONS**

hole recess diameter Ø 75 mm.

### **ENERGY CLASSIFICATION**





The lamps cannot be changed in the luminaire.

# LED SOURCE DETAILS

led source typeCoB LedLED brandBridgeluxLED current250 mALED voltage36 V

Service lifetime L80 / B20 - 50.000 h.

Light temperature 2700 K
CRI CRI >90
SDCM <3

### **DRIVER CHARACTERISTICS**

driver Pan Digital
Power factor > 0,5
Operating temperature -20°C ÷ 45°C

#### LIGHTING DETAILS

emission rotationally symmetrical



# Nemo TL Comfort

RTT22141PD - Trimless + Matt Silver Reflector - 10 W - 920 lumen / 2700 K / CRI >90

| luminous effect     | spot |
|---------------------|------|
| optic               | 15°  |
| Beam angle - direct | 15°  |
| UGR                 | ≤ 17 |
| Cut Hood            | 48°  |

# **PHOTOMETRIC**