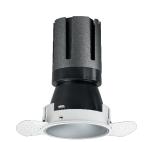

### Nemo TL Comfort

RTT22141PD - Trimless + Matt Silver Reflector - 10 W - 920 lumen / 2700 K / CRI >90

### **DESCRIPTION**

Nemo TL is the trimless series of the Nemo family designed for installations in plasterboard false ceilings with no visible edge. Models up to 24W are equipped with a pre-drilled fixed frame for direct fixing of the luminaire to the false ceiling; The 33W and 42W models are equipped with height-adjustable fixing frame. Nemo TL Comfort is the solution for installations with maximum visual comfort; thanks to its 48  $^{\circ}$  cut off, the TL Comfort version of the Nemo series guarantees maximum control of direct glare. The lighting modules are all equipped with the latest generation of LEDs (CRI> 90 and SDCM <3). The interchangeable secondary reflectors are available in four different satin finishes and allow you to aesthetically characterize the system even after the first installation without changing the lighting performance. The safety cable supplied prevents accidental drops and the "fast plug" connection system to the driver allows quick and safe installation.

#### PRODUCTS CHARACTERISTICS

trimless recessed installation type material Aluminum Color Satin 10 W Power Lumen output - Full emission 876 lm 88 lm/W Efficacy Ø 71 mm. Diameter **Dimensions** h 107 mm. net weight 0,26 kg.