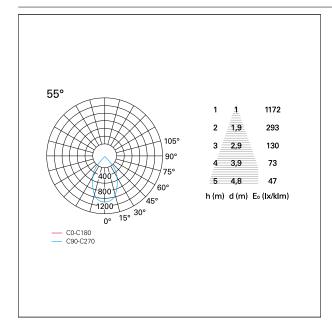

### LIGHTING DETAILS

emission rotationally symmetrical

# Nemo TL Comfort

RTT22140 - Trimless + Matt Silver Reflector - 42 W - 3800 lumen / 4000 K / CRI > 90

| luminous effect     | wide |
|---------------------|------|
| optic               | 55°  |
| Beam angle - direct | 55°  |
| UGR                 | ≤ 21 |
| Cut Hood            | 48°  |

#### **PHOTOMETRIC**