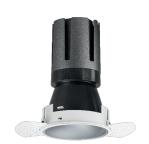

### Nemo TL Comfort

RTT22140 - Trimless + Matt Silver Reflector - 42 W - 3800 lumen / 4000 K / CRI >90

#### **DESCRIPTION**

Nemo TL is the trimless series of the Nemo family designed for installations in plasterboard false ceilings with no visible edge. Models up to 24W are equipped with a pre-drilled fixed frame for direct fixing of the luminaire to the false ceiling; The 33W and 42W models are equipped with height-adjustable fixing frame. Nemo TL Comfort is the solution for installations with maximum visual comfort; thanks to its 48 ° cut off, the TL Comfort version of the Nemo series guarantees maximum control of direct glare. The lighting modules are all equipped with the latest generation of LEDs (CRI> 90 and SDCM <3). The interchangeable secondary reflectors are available in four different satin finishes and allow you to aesthetically characterize the system even after the first installation without changing the lighting performance. The safety cable supplied prevents accidental drops and the "fast plug" connection system to the driver allows quick and safe installation.