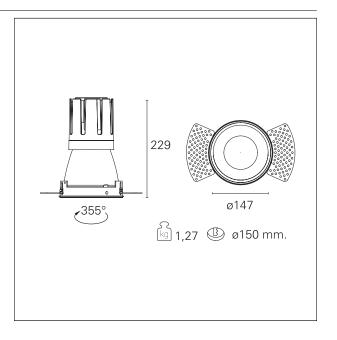

#### PRODUCTS CHARACTERISTICS

trimless recessed installation type material Aluminum Color Satin 42 W Power Lumen output - Full emission 3844 Im 92 lm/W Efficacy Ø 147 mm. Diameter **Dimensions** h 229 mm. net weight 1,27 kg.

#### **HOLE RECESS DIMENSIONS**

hole recess diameter Ø 150 mm.