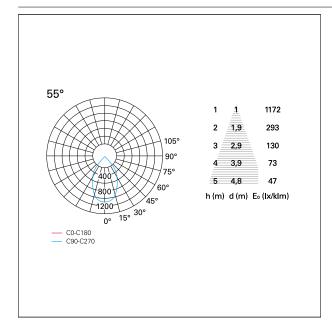

ESS DIMENSIONS**

hole recess diameter Ø 150 mm.

#### **ENERGY CLASSIFICATION**





The lamps cannot be changed in the luminaire.

## LED SOURCE DETAILS

led source typeCoB LedLED brandBridgeluxLED current1050 mALED voltage36 V

Service lifetime L80 / B20 - 50.000 h.

Light temperature 4000 K
CRI CRI >90
SDCM <3

#### **DRIVER CHARACTERISTICS**

driver 1...10V / Push
Power factor > 0,9

Operating temperature -20°C ÷ 45°C

#### LIGHTING DETAILS

emission rotationally symmetrical



# Nemo TL Comfort

RTT22140DM - Trimless + Matt Silver Reflector - 42 W - 3800 lumen / 4000 K / CRI >90

| luminous effect     | wide |
|---------------------|------|
| optic               | 55°  |
| Beam angle - direct | 55°  |
| UGR                 | ≤ 21 |
| Cut Hood            | 48°  |

## **PHOTOMETRIC**