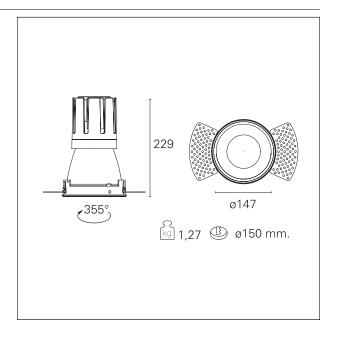

#### PRODUCTS CHARACTERISTICS

trimless recessed installation type material Aluminum Color Satin 42 W Power Lumen output - Full emission 3844 Im 92 lm/W Efficacy Ø 147 mm. Diameter **Dimensions** h 229 mm. net weight 1,27 kg.

#### **HOLE RECESS DIMENSIONS**

hole recess diameter Ø 150 mm.