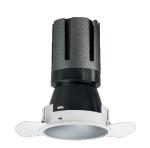

### Nemo TL Comfort

RTT22140DM - Trimless + Matt Silver Reflector - 42 W - 3800 lumen / 4000 K / CRI >90

#### **DESCRIPTION**

Nemo TL is the trimless series of the Nemo family designed for installations in plasterboard false ceilings with no visible edge. Models up to 24W are equipped with a pre-drilled fixed frame for direct fixing of the luminaire to the false ceiling; The 33W and 42W models are equipped with height-adjustable fixing frame. Nemo TL Comfort is the solution for installations with maximum visual comfort; thanks to its 48 ° cut off, the TL Comfort version of the Nemo series guarantees maximum control of direct glare. The lighting modules are all equipped with the latest generation of LEDs (CRI> 90 and SDCM <3). The interchangeable secondary reflectors are available in four different satin finishes and allow you to aesthetically characterize the system even after the first installation without changing the lighting performance. The safety cable supplied prevents accidental drops and the "fast plug" connection system to the driver allows quick and safe installation.