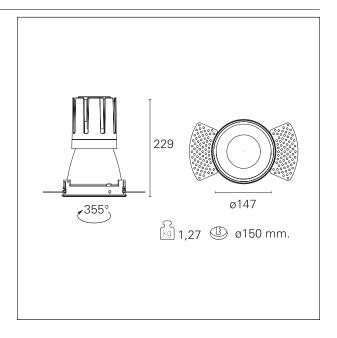

#### PRODUCTS CHARACTERISTICS

trimless recessed installation type material Aluminum Color Satin 42 W Power Lumen output - Full emission 3786 lm 90 lm/W Efficacy Ø 147 mm. Diameter **Dimensions** h 229 mm. net weight 1,27 kg.

### **HOLE RECESS DIMENSIONS**

hole recess diameter Ø 150 mm.