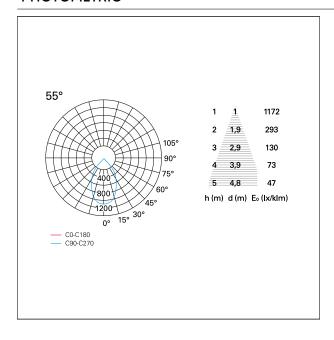

*HOLE RECESS DIMENSIONS**

hole recess diameter Ø 150 mm.

### **ENERGY CLASSIFICATION**





The lamps cannot be changed in the luminaire.

## LED SOURCE DETAILS

led source typeCoB LedLED brandBridgeluxLED current1050 mALED voltage36 V

Service lifetime L80 / B20 - 50.000 h.

Light temperature 3000 K
CRI CRI >90
SDCM <3

### **DRIVER CHARACTERISTICS**

driver On÷Off

Power factor > 0,9

Operating temperature -20°C ÷ 45°C

#### LIGHTING DETAILS

emission rotationally symmetrical



# Nemo TL Comfort

RTT22139 - Trimless + Matt Silver Reflector - 42 W - 3800 lumen / 3000 K / CRI > 90

| luminous effect     | wide |
|---------------------|------|
| optic               | 55°  |
| Beam angle - direct | 55°  |
| UGR                 | ≤ 21 |
| Cut Hood            | 48°  |

### **PHOTOMETRIC**