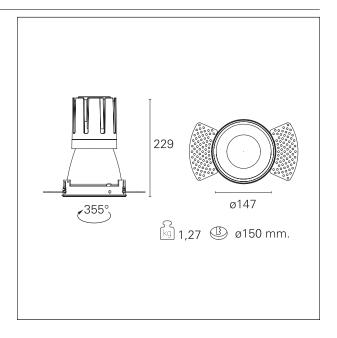

#### PRODUCTS CHARACTERISTICS

trimless recessed installation type material Aluminum Color Satin 42 W Power Lumen output - Full emission 3786 lm 90 lm/W Efficacy Ø 147 mm. Diameter **Dimensions** h 229 mm. net weight 1,27 kg.

#### **HOLE RECESS DIMENSIONS**

hole recess diameter Ø 150 mm.