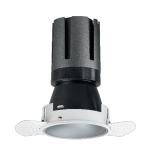

### Nemo TL Comfort

RTT22139DM - Trimless + Matt Silver Reflector - 42 W - 3800 lumen / 3000 K / CRI >90

#### **DESCRIPTION**

Nemo TL is the trimless series of the Nemo family designed for installations in plasterboard false ceilings with no visible edge. Models up to 24W are equipped with a pre-drilled fixed frame for direct fixing of the luminaire to the false ceiling; The 33W and 42W models are equipped with height-adjustable fixing frame. Nemo TL Comfort is the solution for installations with maximum visual comfort; thanks to its 48 ° cut off, the TL Comfort version of the Nemo series guarantees maximum control of direct glare. The lighting modules are all equipped with the latest generation of LEDs (CRI> 90 and SDCM <3). The interchangeable secondary reflectors are available in four different satin finishes and allow you to aesthetically characterize the system even after the first installation without changing the lighting performance. The safety cable supplied prevents accidental drops and the "fast plug" connection system to the driver allows quick and safe installation.

#### PRODUCTS CHARACTERISTICS

trimless recessed installation type material Aluminum Color Satin 42 W Power Lumen output - Full emission 3786 lm 90 lm/W Efficacy Ø 147 mm. Diameter **Dimensions** h 229 mm. net weight 1,27 kg.