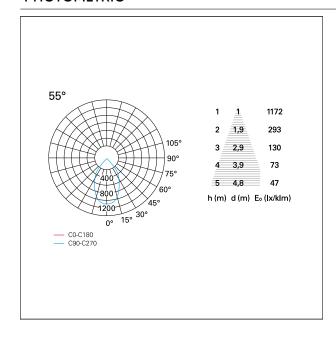

#### LIGHTING DETAILS

emission rotationally symmetrical

# Nemo TL Comfort

RTT22139DM - Trimless + Matt Silver Reflector - 42 W - 3800 lumen / 3000 K / CRI >90

| luminous effect     | wide |
|---------------------|------|
| optic               | 55°  |
| Beam angle - direct | 55°  |
| UGR                 | ≤ 21 |
| Cut Hood            | 48°  |

## **PHOTOMETRIC**