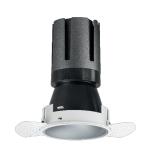

### Nemo TL Comfort

RTT22137 - Trimless + Matt Silver Reflector - 42 W - 3800 lumen / 3000 K / CRI >90

### **DESCRIPTION**

Nemo TL is the trimless series of the Nemo family designed for installations in plasterboard false ceilings with no visible edge. Models up to 24W are equipped with a pre-drilled fixed frame for direct fixing of the luminaire to the false ceiling; The 33W and 42W models are equipped with height-adjustable fixing frame. Nemo TL Comfort is the solution for installations with maximum visual comfort; thanks to its 48 ° cut off, the TL Comfort version of the Nemo series guarantees maximum control of direct glare. The lighting modules are all equipped with the latest generation of LEDs (CRI> 90 and SDCM <3). The interchangeable secondary reflectors are available in four different satin finishes and allow you to aesthetically characterize the system even after the first installation without changing the lighting performance. The safety cable supplied prevents accidental drops and the "fast plug" connection system to the driver allows quick and safe installation.

#### PRODUCTS CHARACTERISTICS

trimless recessed installation type material Aluminum Color Satin 42 W Power Lumen output - Full emission 3780 lm 90 lm/W Efficacy Ø 147 mm. Diameter **Dimensions** h 229 mm. net weight 1,27 kg.