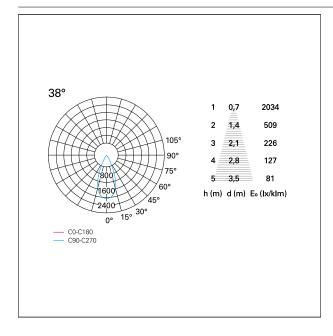

# Nemo TL Comfort

RTT22137 - Trimless + Matt Silver Reflector - 42 W - 3800 lumen / 3000 K / CRI > 90

| luminous effect     | flood |
|---------------------|-------|
| optic               | 38°   |
| Beam angle - direct | 38°   |
| UGR                 | ≤ 17  |
| Cut Hood            | 48°   |

## **PHOTOMETRIC**