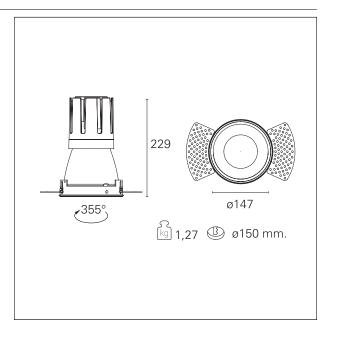

#### PRODUCTS CHARACTERISTICS

trimless recessed installation type material Aluminum Color Satin 42 W Power Lumen output - Full emission 3780 lm 90 lm/W Efficacy Ø 147 mm. Diameter **Dimensions** h 229 mm. net weight 1,27 kg.

### **HOLE RECESS DIMENSIONS**

hole recess diameter Ø 150 mm.