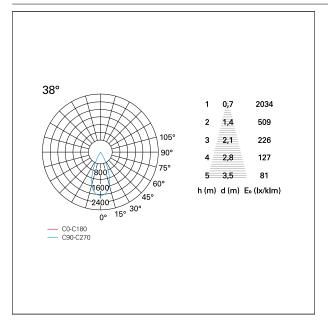

### PHOTOMETRIC

# Nemo TL Comfort

RTT22137PD - Trimless + Matt Silver Reflector - 42 W - 3800 lumen / 3000 K / CRI >90

| luminous effect<br>optic | flood<br>38° |
|--------------------------|--------------|
| Beam angle - direct      | 38°          |
| UGR                      | ≤ 17         |
| Cut Hood                 | <b>48</b> °  |

#### LIGHTING DETAILS

emission

rotationally symmetrical

PAN International Srl Via G. Michelucci, 1 50028 Barberino Tavarnelle Firenze, Italy Tel. +39 055 80 59 336/7 Fax +39 055 80 59 338 panint@panint.it www.panint.it