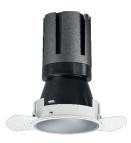

# Nemo TL Comfort

RTT22137PD - Trimless + Matt Silver Reflector - 42 W - 3800 lumen / 3000 K / CRI >90

#### DESCRIPTION

Nemo TL is the trimless series of the Nemo family designed for installations in plasterboard false ceilings with no visible edge. Models up to 24W are equipped with a pre-drilled fixed frame for direct fixing of the luminaire to the false ceiling; The 33W and 42W models are equipped with height-adjustable fixing frame. Nemo TL Comfort is the solution for installations with maximum visual comfort; thanks to its 48 ° cut off, the TL Comfort version of the Nemo series guarantees maximum control of direct glare. The lighting modules are all equipped with the latest generation of LEDs (CRI> 90 and SDCM <3). The interchangeable secondary reflectors are available in four different satin finishes and allow you to aesthetically characterize the system even after the first installation without changing the lighting performance. The safety cable supplied prevents accidental drops and the "fast plug" connection system to the driver allows quick and safe installation.

#### **PRODUCTS CHARACTERISTICS**

| installation type<br>material<br>Color<br>Power<br>Lumen output - Full emission<br>Efficacy<br>Diameter<br>Dimensions<br>net weight | trimless recessed<br>Aluminum<br>Satin<br>42 W<br>3780 Im<br>90 Im/W<br>Ø 147 mm.<br>h 229 mm.<br>1,27 kg. | 229 |
|-------------------------------------------------------------------------------------------------------------------------------------|------------------------------------------------------------------------------------------------------------|-----|
|                                                                                                                                     |                                                                                                            |     |