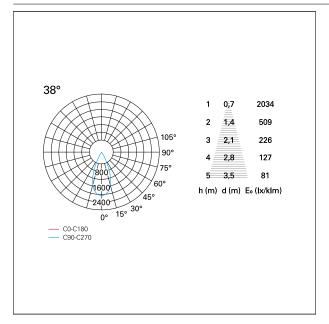

### PHOTOMETRIC

# Nemo TL Comfort

RTT22137DM - Trimless + Matt Silver Reflector - 42 W - 3800 lumen / 3000 K / CRI >90

| luminous effect<br>optic | flood<br>38° |
|--------------------------|--------------|
| Beam angle - direct      | 38°          |
| UGR                      | ≤ 17         |
| Cut Hood                 | <b>48</b> °  |

#### LIGHTING DETAILS

emission

rotationally symmetrical

PAN International Srl Via G. Michelucci, 1 50028 Barberino Tavarnelle Firenze, Italy Tel. +39 055 80 59 336/7 Fax +39 055 80 59 338 panint@panint.it www.panint.it