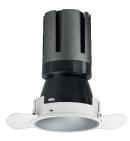

# Nemo TL Comfort

RTT22137DM - Trimless + Matt Silver Reflector - 42 W - 3800 lumen / 3000 K / CRI >90

#### DESCRIPTION

Nemo TL is the trimless series of the Nemo family designed for installations in plasterboard false ceilings with no visible edge. Models up to 24W are equipped with a pre-drilled fixed frame for direct fixing of the luminaire to the false ceiling; The 33W and 42W models are equipped with height-adjustable fixing frame. Nemo TL Comfort is the solution for installations with maximum visual comfort; thanks to its 48 ° cut off, the TL Comfort version of the Nemo series guarantees maximum control of direct glare. The lighting modules are all equipped with the latest generation of LEDs (CRI> 90 and SDCM <3). The interchangeable secondary reflectors are available in four different satin finishes and allow you to aesthetically characterize the system even after the first installation without changing the lighting performance. The safety cable supplied prevents accidental drops and the "fast plug" connection system to the driver allows quick and safe installation.

#### **PRODUCTS CHARACTERISTICS**

| trimless recessed |                                                                           |
|-------------------|---------------------------------------------------------------------------|
| Aluminum          |                                                                           |
| Satin             |                                                                           |
| 42 W              |                                                                           |
| 3780 lm           |                                                                           |
| 90 lm/W           |                                                                           |
| Ø 147 mm.         |                                                                           |
| h 229 mm.         |                                                                           |
| 1,27 kg.          |                                                                           |
|                   | Aluminum<br>Satin<br>42 W<br>3780 Im<br>90 Im/W<br>Ø 147 mm.<br>h 229 mm. |