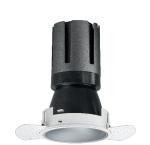

### Nemo TL Comfort

RTT22136 - Trimless + Matt Silver Reflector - 42 W - 3800 lumen / 4000 K / CRI >90

#### **DESCRIPTION**

Nemo TL is the trimless series of the Nemo family designed for installations in plasterboard false ceilings with no visible edge. Models up to 24W are equipped with a pre-drilled fixed frame for direct fixing of the luminaire to the false ceiling; The 33W and 42W models are equipped with height-adjustable fixing frame. Nemo TL Comfort is the solution for installations with maximum visual comfort; thanks to its 48  $^{\circ}$  cut off, the TL Comfort version of the Nemo series guarantees maximum control of direct glare. The lighting modules are all equipped with the latest generation of LEDs (CRI> 90 and SDCM <3). The interchangeable secondary reflectors are available in four different satin finishes and allow you to aesthetically characterize the system even after the first installation without changing the lighting performance. The safety cable supplied prevents accidental drops and the "fast plug" connection system to the driver allows quick and safe installation.

#### PRODUCTS CHARACTERISTICS

trimless recessed installation type material Aluminum Color Satin 42 W Power Lumen output - Full emission 3824 lm 91 lm/W Efficacy Ø 147 mm. Diameter **Dimensions** h 229 mm. net weight 1,27 kg.