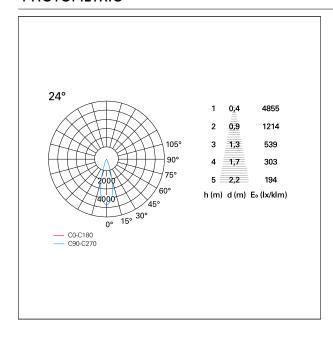

150 mm.

#### **ENERGY CLASSIFICATION**





The lamps cannot be changed in the luminaire.

## LED SOURCE DETAILS

led source typeCoB LedLED brandBridgeluxLED current1050 mALED voltage36 V

Service lifetime L80 / B20 - 50.000 h.

Light temperature 4000 K
CRI CRI >90
SDCM <3

#### **DRIVER CHARACTERISTICS**

driver

On÷Off

Power factor

Operating temperature

On÷Off

> 0,9

-20°C ÷ 45°C

#### LIGHTING DETAILS

emission rotationally symmetrical



# Nemo TL Comfort

RTT22136 - Trimless + Matt Silver Reflector - 42 W - 3800 lumen / 4000 K / CRI > 90

| luminous effect     | flood      |
|---------------------|------------|
| optic               | <b>24°</b> |
| Beam angle - direct | <b>24°</b> |
| UGR                 | ≤ 17       |
| Cut Hood            | 48°        |

#### **PHOTOMETRIC**