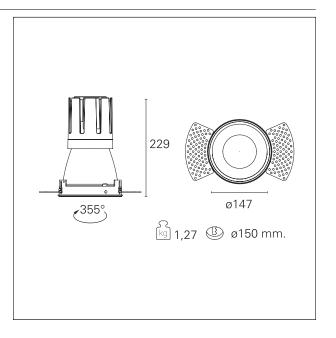

#### PRODUCTS CHARACTERISTICS

trimless recessed installation type material Aluminum Color Satin 42 W Power Lumen output - Full emission 3824 lm 91 lm/W Efficacy Ø 147 mm. Diameter **Dimensions** h 229 mm. net weight 1,27 kg.

#### **HOLE RECESS DIMENSIONS**

hole recess diameter Ø 150 mm.