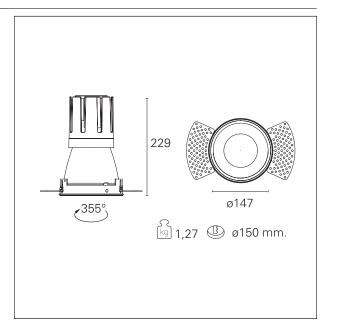

#### PRODUCTS CHARACTERISTICS

trimless recessed installation type material Aluminum Color Satin 42 W Power Lumen output - Full emission 3824 lm 91 lm/W Efficacy Ø 147 mm. Diameter **Dimensions** h 229 mm. net weight 1,27 kg.

### **HOLE RECESS DIMENSIONS**

hole recess diameter Ø 150 mm.