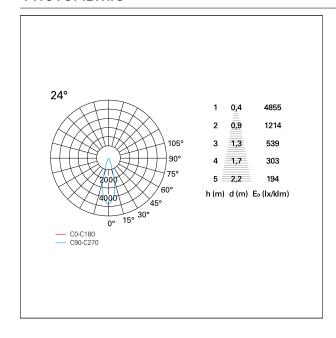

### **PHOTOMETRIC**

# Nemo TL Comfort

RTT22136PD - Trimless + Matt Silver Reflector - 42 W - 3800 lumen / 4000 K / CRI >90

| luminous effect     | flood       |
|---------------------|-------------|
| optic               | 24°         |
| Beam angle - direct | <b>24</b> ° |
| UGR                 | ≤ 17        |
| Cut Hood            | 48°         |