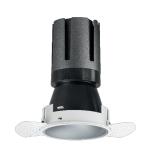

### Nemo TL Comfort

RTT22136PD - Trimless + Matt Silver Reflector - 42 W - 3800 lumen / 4000 K / CRI >90

### **DESCRIPTION**

Nemo TL is the trimless series of the Nemo family designed for installations in plasterboard false ceilings with no visible edge. Models up to 24W are equipped with a pre-drilled fixed frame for direct fixing of the luminaire to the false ceiling; The 33W and 42W models are equipped with height-adjustable fixing frame. Nemo TL Comfort is the solution for installations with maximum visual comfort; thanks to its 48 ° cut off, the TL Comfort version of the Nemo series guarantees maximum control of direct glare. The lighting modules are all equipped with the latest generation of LEDs (CRI> 90 and SDCM <3). The interchangeable secondary reflectors are available in four different satin finishes and allow you to aesthetically characterize the system even after the first installation without changing the lighting performance. The safety cable supplied prevents accidental drops and the "fast plug" connection system to the driver allows quick and safe installation.