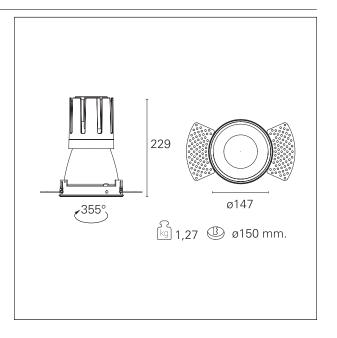

#### PRODUCTS CHARACTERISTICS

trimless recessed installation type material Aluminum Color Satin 42 W Power Lumen output - Full emission 3824 lm 91 lm/W Efficacy Ø 147 mm. Diameter **Dimensions** h 229 mm. net weight 1,27 kg.

#### **HOLE RECESS DIMENSIONS**

hole recess diameter Ø 150 mm.