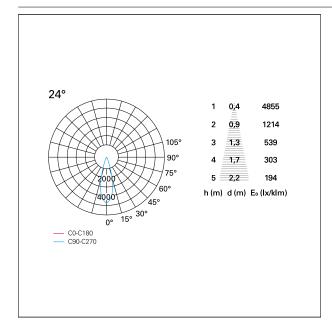

### LIGHTING DETAILS

emission rotationally symmetrical

# Nemo TL Comfort

RTT22136DM - Trimless + Matt Silver Reflector - 42 W - 3800 lumen / 4000 K / CRI >90

| luminous effect     | flood       |
|---------------------|-------------|
| optic               | <b>24</b> ° |
| Beam angle - direct | 24°         |
| UGR                 | ≤ 17        |
| Cut Hood            | 48°         |

### **PHOTOMETRIC**