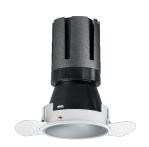

### Nemo TL Comfort

RTT22136DM - Trimless + Matt Silver Reflector - 42 W - 3800 lumen / 4000 K / CRI >90

#### **DESCRIPTION**

Nemo TL is the trimless series of the Nemo family designed for installations in plasterboard false ceilings with no visible edge. Models up to 24W are equipped with a pre-drilled fixed frame for direct fixing of the luminaire to the false ceiling; The 33W and 42W models are equipped with height-adjustable fixing frame. Nemo TL Comfort is the solution for installations with maximum visual comfort; thanks to its 48 ° cut off, the TL Comfort version of the Nemo series guarantees maximum control of direct glare. The lighting modules are all equipped with the latest generation of LEDs (CRI> 90 and SDCM <3). The interchangeable secondary reflectors are available in four different satin finishes and allow you to aesthetically characterize the system even after the first installation without changing the lighting performance. The safety cable supplied prevents accidental drops and the "fast plug" connection system to the driver allows quick and safe installation.