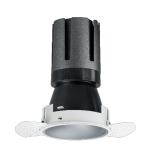

#### Nemo TL Comfort

RTT22135 - Trimless + Matt Silver Reflector - 42 W - 3800 lumen / 3000 K / CRI >90

#### **DESCRIPTION**

Nemo TL is the trimless series of the Nemo family designed for installations in plasterboard false ceilings with no visible edge. Models up to 24W are equipped with a pre-drilled fixed frame for direct fixing of the luminaire to the false ceiling; The 33W and 42W models are equipped with height-adjustable fixing frame. Nemo TL Comfort is the solution for installations with maximum visual comfort; thanks to its 48 ° cut off, the TL Comfort version of the Nemo series guarantees maximum control of direct glare. The lighting modules are all equipped with the latest generation of LEDs (CRI> 90 and SDCM <3). The interchangeable secondary reflectors are available in four different satin finishes and allow you to aesthetically characterize the system even after the first installation without changing the lighting performance. The safety cable supplied prevents accidental drops and the "fast plug" connection system to the driver allows quick and safe installation.

#### PRODUCTS CHARACTERISTICS

trimless recessed installation type material Aluminum Color Satin 42 W Power Lumen output - Full emission 3772 lm 90 lm/W Efficacy Ø 147 mm. Diameter **Dimensions** h 229 mm. net weight 1,27 kg.