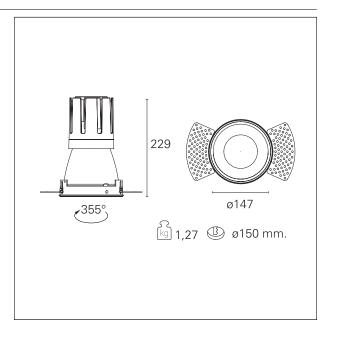

#### PRODUCTS CHARACTERISTICS

trimless recessed installation type material Aluminum Color Satin 42 W Power Lumen output - Full emission 3772 lm 90 lm/W Efficacy Ø 147 mm. Diameter **Dimensions** h 229 mm. net weight 1,27 kg.

#### **HOLE RECESS DIMENSIONS**

hole recess diameter Ø 150 mm.