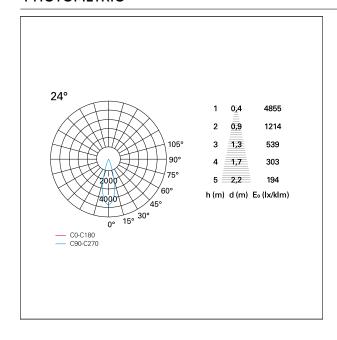

## LIGHTING DETAILS

emission rotationally symmetrical

# Nemo TL Comfort

RTT22135 - Trimless + Matt Silver Reflector - 42 W - 3800 lumen / 3000 K / CRI > 90

| luminous effect     | flood      |
|---------------------|------------|
| optic               | <b>24°</b> |
| Beam angle - direct | <b>24°</b> |
| UGR                 | ≤ 17       |
| Cut Hood            | 48°        |

### **PHOTOMETRIC**