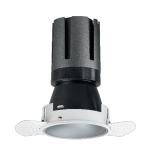

### Nemo TL Comfort

RTT22135DM - Trimless + Matt Silver Reflector - 42 W - 3800 lumen / 3000 K / CRI >90

#### **DESCRIPTION**

Nemo TL is the trimless series of the Nemo family designed for installations in plasterboard false ceilings with no visible edge. Models up to 24W are equipped with a pre-drilled fixed frame for direct fixing of the luminaire to the false ceiling; The 33W and 42W models are equipped with height-adjustable fixing frame. Nemo TL Comfort is the solution for installations with maximum visual comfort; thanks to its 48 ° cut off, the TL Comfort version of the Nemo series guarantees maximum control of direct glare. The lighting modules are all equipped with the latest generation of LEDs (CRI> 90 and SDCM <3). The interchangeable secondary reflectors are available in four different satin finishes and allow you to aesthetically characterize the system even after the first installation without changing the lighting performance. The safety cable supplied prevents accidental drops and the "fast plug" connection system to the driver allows quick and safe installation.

#### PRODUCTS CHARACTERISTICS

trimless recessed installation type material Aluminum Color Satin 42 W Power Lumen output - Full emission 3772 lm 90 lm/W Efficacy Ø 147 mm. Diameter **Dimensions** h 229 mm. net weight 1,27 kg.