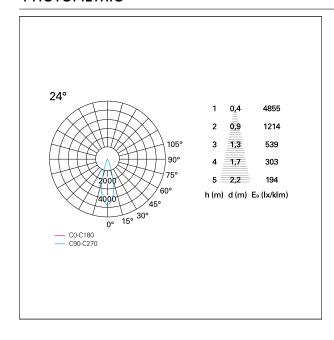

50 mm.

#### **ENERGY CLASSIFICATION**





The lamps cannot be changed in the luminaire.

## LED SOURCE DETAILS

led source typeCoB LedLED brandBridgeluxLED current1050 mALED voltage36 V

Service lifetime L80 / B20 - 50.000 h.

Light temperature 3000 K
CRI CRI >90
SDCM <3

#### **DRIVER CHARACTERISTICS**

driver 1...10V / Push
Power factor > 0,9

Operating temperature -20°C ÷ 45°C

#### LIGHTING DETAILS

emission rotationally symmetrical



# Nemo TL Comfort

RTT22135DM - Trimless + Matt Silver Reflector - 42 W - 3800 lumen / 3000 K / CRI >90

| luminous effect     | flood       |
|---------------------|-------------|
| optic               | <b>24°</b>  |
| Beam angle - direct | <b>24</b> ° |
| UGR                 | ≤ 17        |
| Cut Hood            | 48°         |

## **PHOTOMETRIC**