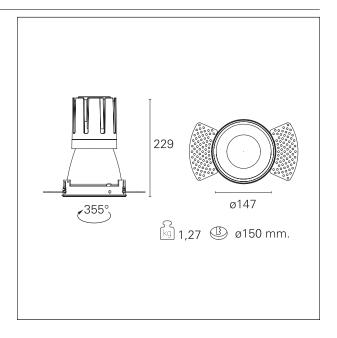

#### PRODUCTS CHARACTERISTICS

trimless recessed installation type material Aluminum Color Satin 42 W Power Lumen output - Full emission 3772 lm 90 lm/W Efficacy Ø 147 mm. Diameter **Dimensions** h 229 mm. net weight 1,27 kg.

#### **HOLE RECESS DIMENSIONS**

hole recess diameter Ø 150 mm.