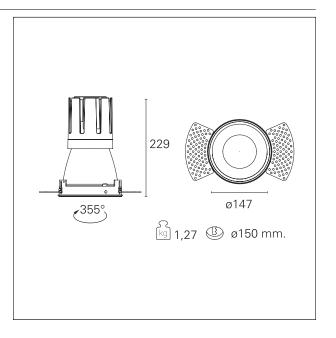

#### PRODUCTS CHARACTERISTICS

trimless recessed installation type material Aluminum Color Satin 42 W Power Lumen output - Full emission 3806 lm 91 lm/W Efficacy Ø 147 mm. Diameter **Dimensions** h 229 mm. net weight 1,27 kg.

#### **HOLE RECESS DIMENSIONS**

hole recess diameter Ø 150 mm.