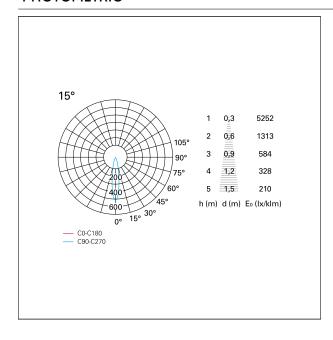

ESS DIMENSIONS**

hole recess diameter Ø 150 mm.

#### **ENERGY CLASSIFICATION**





The lamps cannot be changed in the luminaire.

## LED SOURCE DETAILS

led source typeCoB LedLED brandBridgeluxLED current1050 mALED voltage36 V

Service lifetime L80 / B20 - 50.000 h.

Light temperature 4000 K
CRI CRI >90
SDCM <3

#### **DRIVER CHARACTERISTICS**

driver 1...10V / Push
Power factor > 0,9

Operating temperature -20°C ÷ 45°C

#### LIGHTING DETAILS

emission rotationally symmetrical



# Nemo TL Comfort

RTT22134DM - Trimless + Matt Silver Reflector - 42 W - 3800 lumen / 4000 K / CRI >90

| luminous effect     | spot |
|---------------------|------|
| optic               | 15°  |
| Beam angle - direct | 15°  |
| UGR                 | ≤ 17 |
| Cut Hood            | 48°  |

## **PHOTOMETRIC**