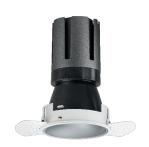

### Nemo TL Comfort

RTT22134DM - Trimless + Matt Silver Reflector - 42 W - 3800 lumen / 4000 K / CRI >90

#### **DESCRIPTION**

Nemo TL is the trimless series of the Nemo family designed for installations in plasterboard false ceilings with no visible edge. Models up to 24W are equipped with a pre-drilled fixed frame for direct fixing of the luminaire to the false ceiling; The 33W and 42W models are equipped with height-adjustable fixing frame. Nemo TL Comfort is the solution for installations with maximum visual comfort; thanks to its 48 ° cut off, the TL Comfort version of the Nemo series guarantees maximum control of direct glare. The lighting modules are all equipped with the latest generation of LEDs (CRI> 90 and SDCM <3). The interchangeable secondary reflectors are available in four different satin finishes and allow you to aesthetically characterize the system even after the first installation without changing the lighting performance. The safety cable supplied prevents accidental drops and the "fast plug" connection system to the driver allows quick and safe installation.

#### PRODUCTS CHARACTERISTICS

trimless recessed installation type material Aluminum Color Satin 42 W Power Lumen output - Full emission 3806 lm 91 lm/W Efficacy Ø 147 mm. Diameter **Dimensions** h 229 mm. net weight 1,27 kg.