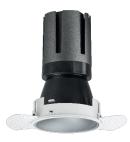

## Nemo TL Comfort

RTT22133DM - Trimless + Matt Silver Reflector - 42 W - 3800 lumen / 3000 K / CRI >90

#### DESCRIPTION

Nemo TL is the trimless series of the Nemo family designed for installations in plasterboard false ceilings with no visible edge. Models up to 24W are equipped with a pre-drilled fixed frame for direct fixing of the luminaire to the false ceiling; The 33W and 42W models are equipped with height-adjustable fixing frame. Nemo TL Comfort is the solution for installations with maximum visual comfort; thanks to its 48 ° cut off, the TL Comfort version of the Nemo series guarantees maximum control of direct glare. The lighting modules are all equipped with the latest generation of LEDs (CRI> 90 and SDCM <3). The interchangeable secondary reflectors are available in four different satin finishes and allow you to aesthetically characterize the system even after the first installation without changing the lighting performance. The safety cable supplied prevents accidental drops and the "fast plug" connection system to the driver allows quick and safe installation.

#### **PRODUCTS CHARACTERISTICS**

| Aluminum<br>Satin<br>42 W |                                   |
|---------------------------|-----------------------------------|
| 42 W                      |                                   |
|                           |                                   |
|                           |                                   |
| 3768 lm                   |                                   |
| 90 lm/W                   |                                   |
| Ø 147 mm.                 |                                   |
| h 229 mm.                 |                                   |
| 1,27 kg.                  | 355° g147<br>№ 1,27 ⊕ ø150 mm.    |
|                           | 90 lm/W<br>Ø 147 mm.<br>h 229 mm. |