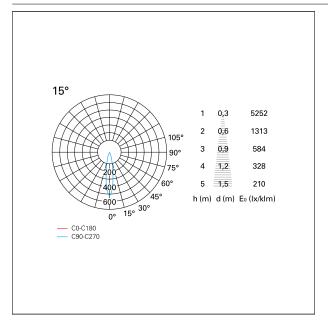

### PHOTOMETRIC

# Nemo TL Comfort

RTT22133DM - Trimless + Matt Silver Reflector - 42 W - 3800 lumen / 3000 K / CRI >90

| luminous effect     | spot        |
|---------------------|-------------|
| optic               | 15°         |
| Beam angle - direct | 15°         |
| UGR                 | ≤ 17        |
| Cut Hood            | <b>48</b> ° |

#### LIGHTING DETAILS

emission

rotationally symmetrical

PAN International Srl Via G. Michelucci, 1 50028 Barberino Tavarnelle Firenze, Italy Tel. +39 055 80 59 336/7 Fax +39 055 80 59 338 panint@panint.it www.panint.it