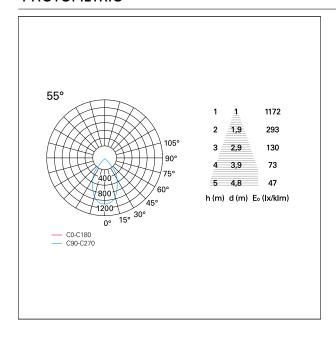

RECESS DIMENSIONS**

hole recess diameter Ø 125 mm.

### **ENERGY CLASSIFICATION**





The lamps cannot be changed in the luminaire.

## LED SOURCE DETAILS

led source typeCoB LedLED brandBridgeluxLED current800 mALED voltage36 V

Service lifetime L80 / B20 - 50.000 h.

Light temperature 4000 K
CRI CRI >90
SDCM <3

### **DRIVER CHARACTERISTICS**

driver 1...10V / Push
Power factor > 0,9

Operating temperature -20°C ÷ 45°C

#### LIGHTING DETAILS

emission rotationally symmetrical



# Nemo TL Comfort

RTT22132DM - Trimless + Matt Silver Reflector - 33 W - 3100 lumen / 4000 K / CRI >90

| luminous effect     | wide |
|---------------------|------|
| optic               | 55°  |
| Beam angle - direct | 55°  |
| UGR                 | ≤ 21 |
| Cut Hood            | 48°  |

## **PHOTOMETRIC**