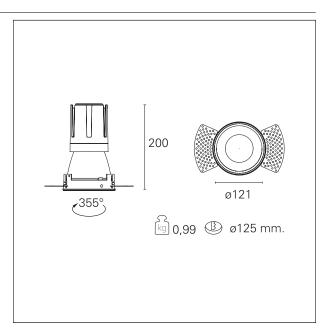

#### PRODUCTS CHARACTERISTICS

trimless recessed installation type material Aluminum Color Satin 33 W Power Lumen output - Full emission 3098 Im 94 lm/W Efficacy Ø 121 mm. Diameter **Dimensions** h 200 mm. 0,99 kg. net weight

### **HOLE RECESS DIMENSIONS**

hole recess diameter Ø 125 mm.