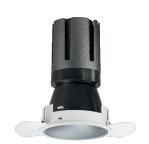

### Nemo TL Comfort

RTT22132DM - Trimless + Matt Silver Reflector - 33 W - 3100 lumen / 4000 K / CRI >90

### **DESCRIPTION**

Nemo TL is the trimless series of the Nemo family designed for installations in plasterboard false ceilings with no visible edge. Models up to 24W are equipped with a pre-drilled fixed frame for direct fixing of the luminaire to the false ceiling; The 33W and 42W models are equipped with height-adjustable fixing frame. Nemo TL Comfort is the solution for installations with maximum visual comfort; thanks to its 48 ° cut off, the TL Comfort version of the Nemo series guarantees maximum control of direct glare. The lighting modules are all equipped with the latest generation of LEDs (CRI> 90 and SDCM <3). The interchangeable secondary reflectors are available in four different satin finishes and allow you to aesthetically characterize the system even after the first installation without changing the lighting performance. The safety cable supplied prevents accidental drops and the "fast plug" connection system to the driver allows quick and safe installation.

#### PRODUCTS CHARACTERISTICS

trimless recessed installation type material Aluminum Color Satin 33 W Power Lumen output - Full emission 3098 Im 94 lm/W Efficacy Ø 121 mm. Diameter **Dimensions** h 200 mm. 0,99 kg. net weight