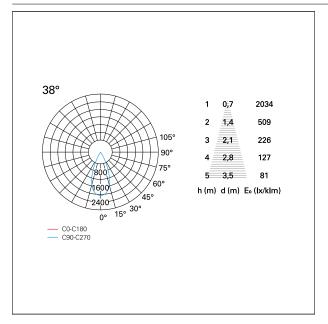

### PHOTOMETRIC

# Nemo TL Comfort

RTT22130 - Trimless + Matt Silver Reflector - 33 W - 3100 lumen / 4000 K / CRI >90

| luminous effect<br>optic | flood<br>38° |
|--------------------------|--------------|
| Beam angle - direct      | 38°          |
| UGR                      | ≤ 17         |
| Cut Hood                 | <b>48</b> °  |

#### LIGHTING DETAILS

emission

rotationally symmetrical

PAN International Srl Via G. Michelucci, 1 50028 Barberino Tavarnelle Firenze, Italy Tel. +39 055 80 59 336/7 Fax +39 055 80 59 338 panint@panint.it www.panint.it