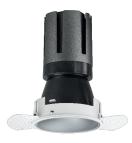

# Nemo TL Comfort

RTT22130 - Trimless + Matt Silver Reflector - 33 W - 3100 lumen / 4000 K / CRI >90

#### **PRODUCTS CHARACTERISTICS**

| installation type<br>material<br>Color<br>Power<br>Lumen output - Full emission<br>Efficacy<br>Diameter<br>Dimensions<br>net weight | trimless recessed<br>Aluminum<br>Satin<br>33 W<br>3094 Im<br>94 Im/W<br>Ø 121 mm.<br>h 200 mm.<br>0,99 kg. | $\begin{bmatrix} 200 \\ 0,99 \end{bmatrix} 0$ |
|-------------------------------------------------------------------------------------------------------------------------------------|------------------------------------------------------------------------------------------------------------|-----------------------------------------------|
|                                                                                                                                     |                                                                                                            |                                               |

## Nemo TL Comfort

RTT22130 - Trimless + Matt Silver Reflector - 33 W - 3100 lumen / 4000 K / CRI >90

| optical compartment IP rate<br>recessed compartment IP rate<br>IK | IP40<br>IP20<br>IK02 |  |
|-------------------------------------------------------------------|----------------------|--|
|                                                                   |                      |  |
| -                                                                 | IK02                 |  |
|                                                                   |                      |  |
| HOLE RECESS DIMENSIONS                                            |                      |  |
| hole recess diameter                                              | Ø 125 mm.            |  |

# Nemo TL Comfort

RTT22130 - Trimless + Matt Silver Reflector - 33 W - 3100 lumen / 4000 K / CRI >90

| luminous effect<br>optic | flood<br>38° |
|--------------------------|--------------|
| Beam angle - direct      | 38°          |
| UGR                      | ≤ 17         |
| Cut Hood                 | <b>48</b> °  |