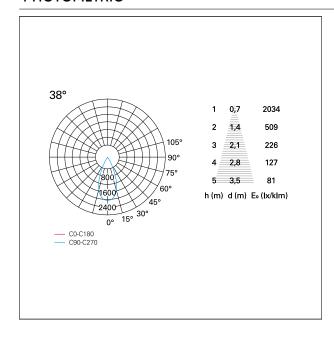

### **ENERGY CLASSIFICATION**





The lamps cannot be changed in the luminaire.

### LED SOURCE DETAILS

led source typeCoB LedLED brandBridgeluxLED current800 mALED voltage36 V

Service lifetime L80 / B20 - 50.000 h.

Light temperature 3000 K
CRI CRI >90
SDCM <3

### **DRIVER CHARACTERISTICS**

driver On÷Off

Power factor > 0,9

Operating temperature -20°C ÷ 45°C

#### LIGHTING DETAILS

emission rotationally symmetrical



# Nemo TL Comfort

RTT22129 - Trimless + Matt Silver Reflector -  $33 \, \text{W} - 3100 \, \text{lumen} \, / \, 3000 \, \text{K} \, / \, \text{CRI} > 90$ 

| luminous effect     | flood |
|---------------------|-------|
| optic               | 38°   |
| Beam angle - direct | 38°   |
| UGR                 | ≤ 17  |
| Cut Hood            | 48°   |

### **PHOTOMETRIC**