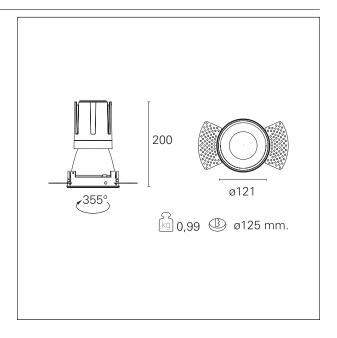

#### PRODUCTS CHARACTERISTICS

trimless recessed installation type material Aluminum Color Satin 33 W Power Lumen output - Full emission 3032 lm 92 lm/W Efficacy Ø 121 mm. Diameter **Dimensions** h 200 mm. 0,99 kg. net weight

### **HOLE RECESS DIMENSIONS**

hole recess diameter Ø 125 mm.