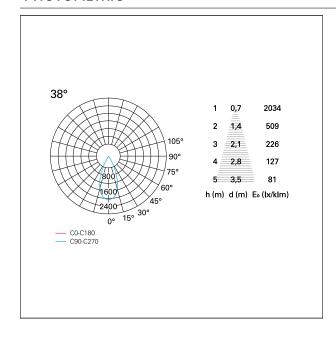

### **PHOTOMETRIC**

# Nemo TL Comfort

RTT22129PD - Trimless + Matt Silver Reflector - 33 W - 3100 lumen / 3000 K / CRI >90

| luminous effect     | flood |
|---------------------|-------|
| optic               | 38°   |
| Beam angle - direct | 38°   |
| UGR                 | ≤ 17  |
| Cut Hood            | 48°   |