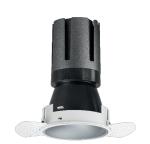

### Nemo TL Comfort

RTT22129PD - Trimless + Matt Silver Reflector - 33 W - 3100 lumen / 3000 K / CRI >90

### **DESCRIPTION**

Nemo TL is the trimless series of the Nemo family designed for installations in plasterboard false ceilings with no visible edge. Models up to 24W are equipped with a pre-drilled fixed frame for direct fixing of the luminaire to the false ceiling; The 33W and 42W models are equipped with height-adjustable fixing frame. Nemo TL Comfort is the solution for installations with maximum visual comfort; thanks to its 48 ° cut off, the TL Comfort version of the Nemo series guarantees maximum control of direct glare. The lighting modules are all equipped with the latest generation of LEDs (CRI> 90 and SDCM <3). The interchangeable secondary reflectors are available in four different satin finishes and allow you to aesthetically characterize the system even after the first installation without changing the lighting performance. The safety cable supplied prevents accidental drops and the "fast plug" connection system to the driver allows quick and safe installation.

## Nemo TL Comfort

RTT22129PD - Trimless + Matt Silver Reflector - 33 W - 3100 lumen / 3000 K / CRI >90

# Nemo TL Comfort

RTT22129PD - Trimless + Matt Silver Reflector - 33 W - 3100 lumen / 3000 K / CRI >90

| luminous effect     | flood |
|---------------------|-------|
| optic               | 38°   |
| Beam angle - direct | 38°   |
| UGR                 | ≤ 17  |
| Cut Hood            | 48°   |