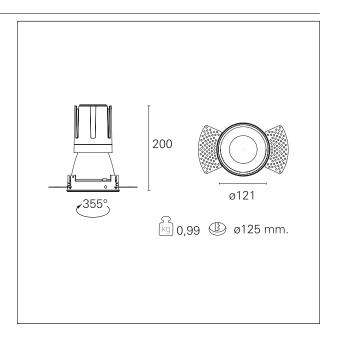

#### PRODUCTS CHARACTERISTICS

trimless recessed installation type material Aluminum Color Satin 33 W Power Lumen output - Full emission 3032 lm 92 lm/W Efficacy Ø 121 mm. Diameter **Dimensions** h 200 mm. 0,99 kg. net weight

### **HOLE RECESS DIMENSIONS**

hole recess diameter Ø 125 mm.