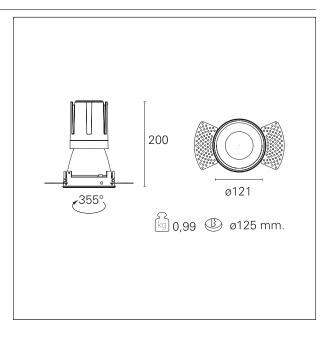

#### PRODUCTS CHARACTERISTICS

trimless recessed installation type material Aluminum Color Satin 33 W Power Lumen output - Full emission 3032 lm 92 lm/W Efficacy Ø 121 mm. Diameter **Dimensions** h 200 mm. 0,99 kg. net weight

#### **HOLE RECESS DIMENSIONS**

hole recess diameter Ø 125 mm.