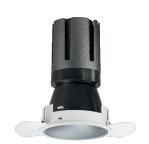

### Nemo TL Comfort

RTT22129DM - Trimless + Matt Silver Reflector - 33 W - 3100 lumen / 3000 K / CRI >90

#### **DESCRIPTION**

Nemo TL is the trimless series of the Nemo family designed for installations in plasterboard false ceilings with no visible edge. Models up to 24W are equipped with a pre-drilled fixed frame for direct fixing of the luminaire to the false ceiling; The 33W and 42W models are equipped with height-adjustable fixing frame. Nemo TL Comfort is the solution for installations with maximum visual comfort; thanks to its 48 ° cut off, the TL Comfort version of the Nemo series guarantees maximum control of direct glare. The lighting modules are all equipped with the latest generation of LEDs (CRI> 90 and SDCM <3). The interchangeable secondary reflectors are available in four different satin finishes and allow you to aesthetically characterize the system even after the first installation without changing the lighting performance. The safety cable supplied prevents accidental drops and the "fast plug" connection system to the driver allows quick and safe installation.