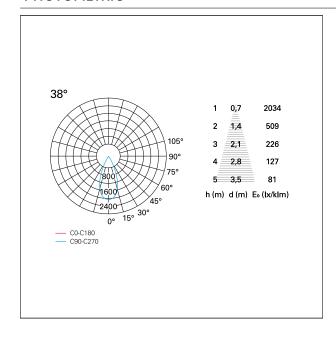

### LIGHTING DETAILS

emission rotationally symmetrical

# Nemo TL Comfort

RTT22129DM - Trimless + Matt Silver Reflector - 33 W - 3100 lumen / 3000 K / CRI >90

| luminous effect     | flood |
|---------------------|-------|
| optic               | 38°   |
| Beam angle - direct | 38°   |
| UGR                 | ≤ 17  |
| Cut Hood            | 48°   |

#### **PHOTOMETRIC**