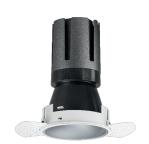

### Nemo TL Comfort

RTT22128PD - Trimless + Matt Silver Reflector - 33 W - 3100 lumen / 4000 K / CRI >90

#### **DESCRIPTION**

Nemo TL is the trimless series of the Nemo family designed for installations in plasterboard false ceilings with no visible edge. Models up to 24W are equipped with a pre-drilled fixed frame for direct fixing of the luminaire to the false ceiling; The 33W and 42W models are equipped with height-adjustable fixing frame. Nemo TL Comfort is the solution for installations with maximum visual comfort; thanks to its 48 ° cut off, the TL Comfort version of the Nemo series guarantees maximum control of direct glare. The lighting modules are all equipped with the latest generation of LEDs (CRI> 90 and SDCM <3). The interchangeable secondary reflectors are available in four different satin finishes and allow you to aesthetically characterize the system even after the first installation without changing the lighting performance. The safety cable supplied prevents accidental drops and the "fast plug" connection system to the driver allows quick and safe installation.

#### PRODUCTS CHARACTERISTICS

trimless recessed installation type material Aluminum Color Satin 33 W Power Lumen output - Full emission 3082 lm 93 lm/W Efficacy Ø 121 mm. Diameter **Dimensions** h 200 mm. 0,99 kg. net weight