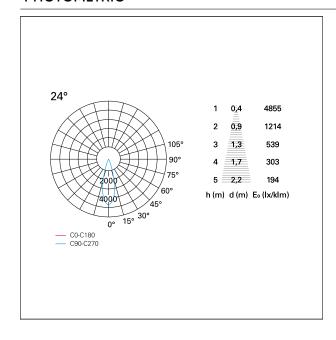

# Nemo TL Comfort

RTT22128PD - Trimless + Matt Silver Reflector - 33 W - 3100 lumen / 4000 K / CRI >90

| luminous effect     | flood      |
|---------------------|------------|
| optic               | <b>24°</b> |
| Beam angle - direct | <b>24°</b> |
| UGR                 | ≤ 17       |
| Cut Hood            | 48°        |

#### **PHOTOMETRIC**