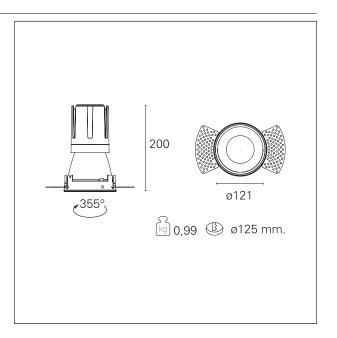

#### PRODUCTS CHARACTERISTICS

trimless recessed installation type material Aluminum Color Satin 33 W Power Lumen output - Full emission 3082 lm 93 lm/W Efficacy Ø 121 mm. Diameter **Dimensions** h 200 mm. 0,99 kg. net weight

### **HOLE RECESS DIMENSIONS**

hole recess diameter Ø 125 mm.