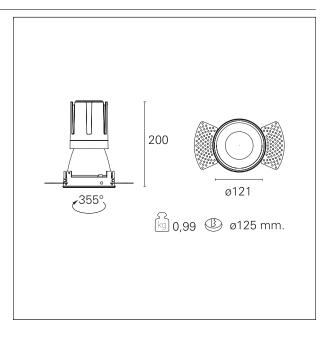

#### PRODUCTS CHARACTERISTICS

trimless recessed installation type material Aluminum Color Satin 33 W Power Lumen output - Full emission 3082 lm 93 lm/W Efficacy Ø 121 mm. Diameter **Dimensions** h 200 mm. 0,99 kg. net weight

#### **HOLE RECESS DIMENSIONS**

hole recess diameter Ø 125 mm.