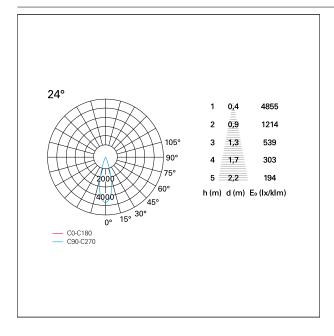

r Ø 125 mm.

#### **ENERGY CLASSIFICATION**





The lamps cannot be changed in the luminaire.

### LED SOURCE DETAILS

led source typeCoB LedLED brandBridgeluxLED current800 mALED voltage36 V

Service lifetime L80 / B20 - 50.000 h.

Light temperature 4000 K
CRI CRI >90
SDCM <3

#### **DRIVER CHARACTERISTICS**

driver 1...10V / Push
Power factor > 0,9

Operating temperature -20°C ÷ 45°C

#### LIGHTING DETAILS

emission rotationally symmetrical



# Nemo TL Comfort

RTT22128DM - Trimless + Matt Silver Reflector - 33 W - 3100 lumen / 4000 K / CRI >90

| luminous effect     | flood      |
|---------------------|------------|
| optic               | <b>24°</b> |
| Beam angle - direct | <b>24°</b> |
| UGR                 | ≤ 17       |
| Cut Hood            | 48°        |

### **PHOTOMETRIC**