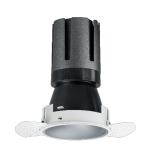

### Nemo TL Comfort

RTT22128DM - Trimless + Matt Silver Reflector - 33 W - 3100 lumen / 4000 K / CRI >90

#### **DESCRIPTION**

Nemo TL is the trimless series of the Nemo family designed for installations in plasterboard false ceilings with no visible edge. Models up to 24W are equipped with a pre-drilled fixed frame for direct fixing of the luminaire to the false ceiling; The 33W and 42W models are equipped with height-adjustable fixing frame. Nemo TL Comfort is the solution for installations with maximum visual comfort; thanks to its 48 ° cut off, the TL Comfort version of the Nemo series guarantees maximum control of direct glare. The lighting modules are all equipped with the latest generation of LEDs (CRI> 90 and SDCM <3). The interchangeable secondary reflectors are available in four different satin finishes and allow you to aesthetically characterize the system even after the first installation without changing the lighting performance. The safety cable supplied prevents accidental drops and the "fast plug" connection system to the driver allows quick and safe installation.

#### PRODUCTS CHARACTERISTICS

trimless recessed installation type material Aluminum Color Satin 33 W Power Lumen output - Full emission 3082 lm 93 lm/W Efficacy Ø 121 mm. Diameter **Dimensions** h 200 mm. 0,99 kg. net weight