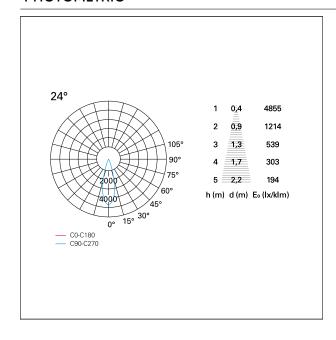

Ø 125 mm.

#### **ENERGY CLASSIFICATION**





The lamps cannot be changed in the luminaire.

### LED SOURCE DETAILS

led source typeCoB LedLED brandBridgeluxLED current800 mALED voltage36 V

Service lifetime L80 / B20 - 50.000 h.

Light temperature 3000 K
CRI CRI >90
SDCM <3

#### **DRIVER CHARACTERISTICS**

driver Pan Digital
Power factor > 0,9
Operating temperature -20°C ÷ 45°C

### LIGHTING DETAILS

emission rotationally symmetrical



# Nemo TL Comfort

RTT22127PD - Trimless + Matt Silver Reflector - 33 W - 3100 lumen / 3000 K / CRI >90

| luminous effect     | flood       |
|---------------------|-------------|
| optic               | 24°         |
| Beam angle - direct | <b>24</b> ° |
| UGR                 | ≤ 17        |
| Cut Hood            | 48°         |

#### **PHOTOMETRIC**