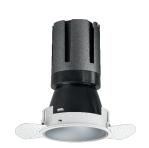

### Nemo TL Comfort

RTT22127PD - Trimless + Matt Silver Reflector - 33 W - 3100 lumen / 3000 K / CRI >90

#### **DESCRIPTION**

Nemo TL is the trimless series of the Nemo family designed for installations in plasterboard false ceilings with no visible edge. Models up to 24W are equipped with a pre-drilled fixed frame for direct fixing of the luminaire to the false ceiling; The 33W and 42W models are equipped with height-adjustable fixing frame. Nemo TL Comfort is the solution for installations with maximum visual comfort; thanks to its 48  $^{\circ}$  cut off, the TL Comfort version of the Nemo series guarantees maximum control of direct glare. The lighting modules are all equipped with the latest generation of LEDs (CRI> 90 and SDCM <3). The interchangeable secondary reflectors are available in four different satin finishes and allow you to aesthetically characterize the system even after the first installation without changing the lighting performance. The safety cable supplied prevents accidental drops and the "fast plug" connection system to the driver allows quick and safe installation.