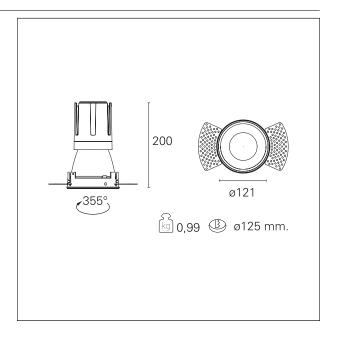

#### PRODUCTS CHARACTERISTICS

trimless recessed installation type material Aluminum Color Satin 33 W Power Lumen output - Full emission 3028 Im 92 lm/W Efficacy Ø 121 mm. Diameter **Dimensions** h 200 mm. 0,99 kg. net weight

### **HOLE RECESS DIMENSIONS**

hole recess diameter Ø 125 mm.