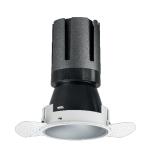

### Nemo TL Comfort

RTT22125PD - Trimless + Matt Silver Reflector - 33 W - 3100 lumen / 3000 K / CRI >90

### **DESCRIPTION**

Nemo TL is the trimless series of the Nemo family designed for installations in plasterboard false ceilings with no visible edge. Models up to 24W are equipped with a pre-drilled fixed frame for direct fixing of the luminaire to the false ceiling; The 33W and 42W models are equipped with height-adjustable fixing frame. Nemo TL Comfort is the solution for installations with maximum visual comfort; thanks to its 48 ° cut off, the TL Comfort version of the Nemo series guarantees maximum control of direct glare. The lighting modules are all equipped with the latest generation of LEDs (CRI> 90 and SDCM <3). The interchangeable secondary reflectors are available in four different satin finishes and allow you to aesthetically characterize the system even after the first installation without changing the lighting performance. The safety cable supplied prevents accidental drops and the "fast plug" connection system to the driver allows quick and safe installation.