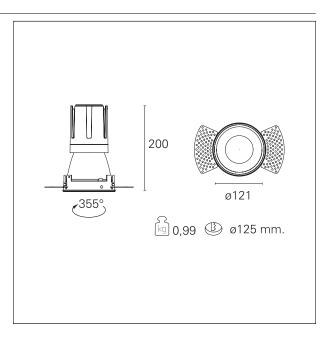

#### PRODUCTS CHARACTERISTICS

trimless recessed installation type material Aluminum Color Satin 33 W Power Lumen output - Full emission 3020 lm 92 lm/W Efficacy Ø 121 mm. Diameter **Dimensions** h 200 mm. 0,99 kg. net weight

### **HOLE RECESS DIMENSIONS**

hole recess diameter Ø 125 mm.