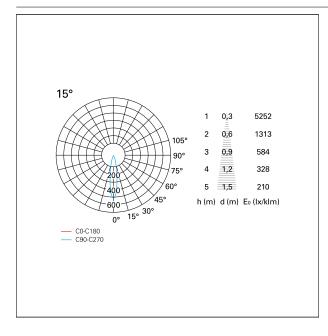

LE RECESS DIMENSIONS**

hole recess diameter Ø 125 mm.

### **ENERGY CLASSIFICATION**





The lamps cannot be changed in the luminaire.

### LED SOURCE DETAILS

led source typeCoB LedLED brandBridgeluxLED current800 mALED voltage36 V

Service lifetime L80 / B20 - 50.000 h.

Light temperature 3000 K
CRI CRI >90
SDCM <3

### **DRIVER CHARACTERISTICS**

driver Pan Digital
Power factor > 0,9
Operating temperature -20°C ÷ 45°C

### LIGHTING DETAILS

emission rotationally symmetrical



# Nemo TL Comfort

RTT22125PD - Trimless + Matt Silver Reflector - 33 W - 3100 lumen / 3000 K / CRI >90

| luminous effect     | spot |
|---------------------|------|
| optic               | 15°  |
| Beam angle - direct | 15°  |
| UGR                 | ≤ 17 |
| Cut Hood            | 48°  |

### **PHOTOMETRIC**