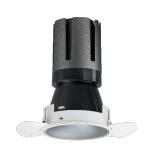

#### **DESCRIPTION**

Nemo TL is the trimless series of the Nemo family designed for installations in plasterboard false ceilings with no visible edge. Models up to 24W are equipped with a pre-drilled fixed frame for direct fixing of the luminaire to the false ceiling; The 33W and 42W models are equipped with height-adjustable fixing frame. Nemo TL Comfort is the solution for installations with maximum visual comfort; thanks to its 48  $^{\circ}$  cut off, the TL Comfort version of the Nemo series guarantees maximum control of direct glare. The lighting modules are all equipped with the latest generation of LEDs (CRI> 90 and SDCM <3). The interchangeable secondary reflectors are available in four different satin finishes and allow you to aesthetically characterize the system even after the first installation without changing the lighting performance. The safety cable supplied prevents accidental drops and the "fast plug" connection system to the driver allows quick and safe installation.

#### PRODUCTS CHARACTERISTICS

trimless recessed installation type material Aluminum Color Satin 24 W Power Lumen output - Full emission 2224 Im 93 lm/W Efficacy Ø 95 mm. Diameter **Dimensions** h 165 mm. net weight 0,77 kg.