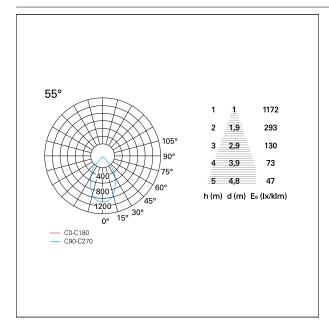

**HOLE RECESS DIMENSIONS**

hole recess diameter Ø 100 mm.

#### **ENERGY CLASSIFICATION**





The lamps cannot be changed in the luminaire.

# LED SOURCE DETAILS

led source typeCoB LedLED brandBridgeluxLED current600 mALED voltage36 V

Service lifetime L80 / B20 - 50.000 h.

Light temperature 4000 K
CRI CRI >90
SDCM <3

#### **DRIVER CHARACTERISTICS**

driver On÷Off

Power factor > 0,9

Operating temperature -20°C ÷ 45°C

#### LIGHTING DETAILS

emission rotationally symmetrical



# Nemo TL Comfort

RTT22124 - Trimless + Matt Silver Reflector - 24 W - 2200 lumen / 4000 K / CRI > 90

| luminous effect     | wide |
|---------------------|------|
| optic               | 55°  |
| Beam angle - direct | 55°  |
| UGR                 | ≤ 19 |
| Cut Hood            | 48°  |

# **PHOTOMETRIC**