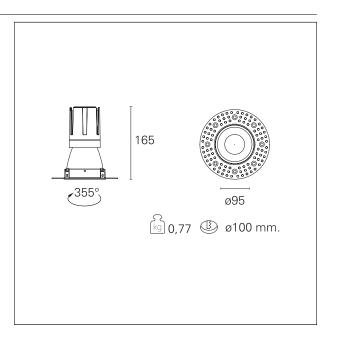

#### PRODUCTS CHARACTERISTICS

trimless recessed installation type material Aluminum Color Satin 24 W Power Lumen output - Full emission 2224 Im 93 lm/W Efficacy Ø 95 mm. Diameter **Dimensions** h 165 mm. net weight 0,77 kg.

# **HOLE RECESS DIMENSIONS**

hole recess diameter Ø 100 mm.