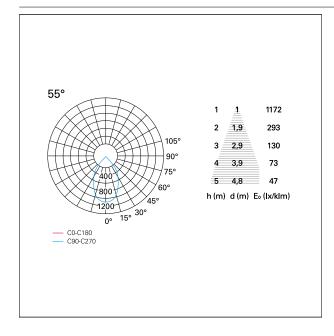

CESS DIMENSIONS**

hole recess diameter Ø 100 mm.

#### **ENERGY CLASSIFICATION**





The lamps cannot be changed in the luminaire.

## LED SOURCE DETAILS

led source typeCoB LedLED brandBridgeluxLED current600 mALED voltage36 V

Service lifetime L80 / B20 - 50.000 h.

Light temperature 4000 K
CRI CRI >90
SDCM <3

#### **DRIVER CHARACTERISTICS**

driver 1...10V / Push
Power factor > 0,9

Operating temperature -20°C ÷ 45°C

#### LIGHTING DETAILS

emission rotationally symmetrical



# Nemo TL Comfort

RTT22124DM - Trimless + Matt Silver Reflector - 24 W - 2200 lumen / 4000 K / CRI >90

| luminous effect     | wide |
|---------------------|------|
| optic               | 55°  |
| Beam angle - direct | 55°  |
| UGR                 | ≤ 19 |
| Cut Hood            | 48°  |

## **PHOTOMETRIC**