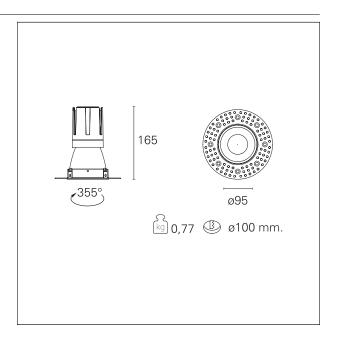

#### PRODUCTS CHARACTERISTICS

trimless recessed installation type material Aluminum Color Satin 24 W Power Lumen output - Full emission 2224 Im 93 lm/W Efficacy Ø 95 mm. Diameter **Dimensions** h 165 mm. net weight 0,77 kg.

#### **HOLE RECESS DIMENSIONS**

hole recess diameter Ø 100 mm.