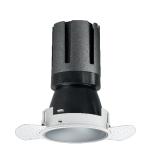

### Nemo TL Comfort

RTT22124DM - Trimless + Matt Silver Reflector - 24 W - 2200 lumen / 4000 K / CRI >90

#### **DESCRIPTION**

Nemo TL is the trimless series of the Nemo family designed for installations in plasterboard false ceilings with no visible edge. Models up to 24W are equipped with a pre-drilled fixed frame for direct fixing of the luminaire to the false ceiling; The 33W and 42W models are equipped with height-adjustable fixing frame. Nemo TL Comfort is the solution for installations with maximum visual comfort; thanks to its 48  $^\circ$  cut off, the TL Comfort version of the Nemo series guarantees maximum control of direct glare. The lighting modules are all equipped with the latest generation of LEDs (CRI> 90 and SDCM <3). The interchangeable secondary reflectors are available in four different satin finishes and allow you to aesthetically characterize the system even after the first installation without changing the lighting performance. The safety cable supplied prevents accidental drops and the "fast plug" connection system to the driver allows quick and safe installation.

#### PRODUCTS CHARACTERISTICS

trimless recessed installation type material Aluminum Color Satin 24 W Power Lumen output - Full emission 2224 Im 93 lm/W Efficacy Ø 95 mm. Diameter **Dimensions** h 165 mm. net weight 0,77 kg.