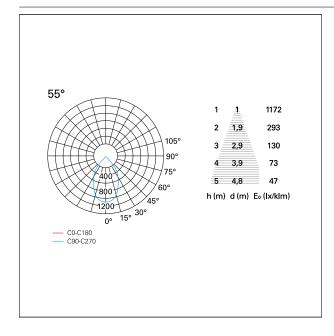

#### LIGHTING DETAILS

emission rotationally symmetrical

# Nemo TL Comfort

RTT22124CA - Trimless + Matt Silver Reflector - 24 W - 2200 lumen / 4000 K / CRI >90

| luminous effect     | wide |
|---------------------|------|
| optic               | 55°  |
| Beam angle - direct | 55°  |
| UGR                 | ≤ 19 |
| Cut Hood            | 48°  |

#### **PHOTOMETRIC**