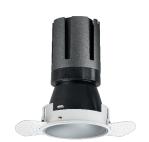

### Nemo TL Comfort

RTT22124CA - Trimless + Matt Silver Reflector - 24 W - 2200 lumen / 4000 K / CRI >90

#### **DESCRIPTION**

Nemo TL is the trimless series of the Nemo family designed for installations in plasterboard false ceilings with no visible edge. Models up to 24W are equipped with a pre-drilled fixed frame for direct fixing of the luminaire to the false ceiling; The 33W and 42W models are equipped with height-adjustable fixing frame. Nemo TL Comfort is the solution for installations with maximum visual comfort; thanks to its 48  $^{\circ}$  cut off, the TL Comfort version of the Nemo series guarantees maximum control of direct glare. The lighting modules are all equipped with the latest generation of LEDs (CRI> 90 and SDCM <3). The interchangeable secondary reflectors are available in four different satin finishes and allow you to aesthetically characterize the system even after the first installation without changing the lighting performance. The safety cable supplied prevents accidental drops and the "fast plug" connection system to the driver allows quick and safe installation.

#### PRODUCTS CHARACTERISTICS

trimless recessed installation type material Aluminum Color Satin 24 W Power Lumen output - Full emission 2224 Im 93 lm/W Efficacy Ø 95 mm. Diameter **Dimensions** h 165 mm. net weight 0,77 kg.