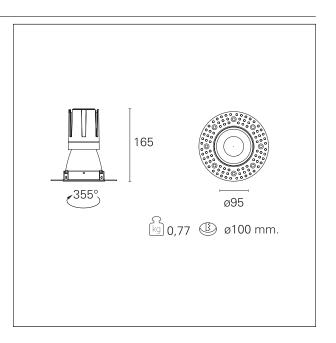

#### PRODUCTS CHARACTERISTICS

trimless recessed installation type material Aluminum Color Satin 24 W Power Lumen output - Full emission 2224 Im 93 lm/W Efficacy Ø 95 mm. Diameter **Dimensions** h 165 mm. net weight 0,77 kg.

#### **HOLE RECESS DIMENSIONS**

hole recess diameter Ø 100 mm.