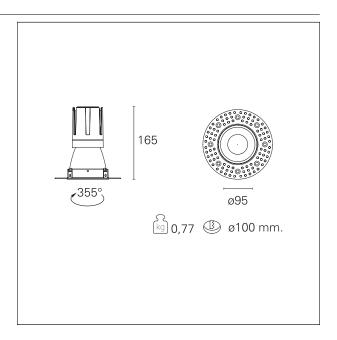

#### PRODUCTS CHARACTERISTICS

trimless recessed installation type material Aluminum Color Satin 24 W Power Lumen output - Full emission 2184 lm 91 lm/W Efficacy Ø 95 mm. Diameter **Dimensions** h 165 mm. net weight 0,77 kg.

#### **HOLE RECESS DIMENSIONS**

hole recess diameter Ø 100 mm.