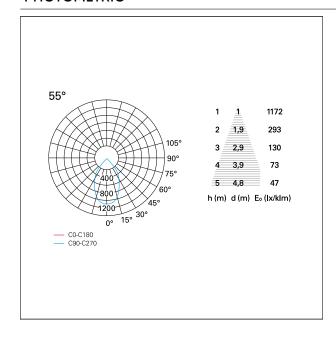

ESS DIMENSIONS**

hole recess diameter Ø 100 mm.

#### **ENERGY CLASSIFICATION**





The lamps cannot be changed in the luminaire.

### LED SOURCE DETAILS

led source typeCoB LedLED brandBridgeluxLED current600 mALED voltage36 V

Service lifetime L80 / B20 - 50.000 h.

Light temperature 3000 K
CRI CRI >90
SDCM <3

#### **DRIVER CHARACTERISTICS**

driver 1...10V / Push
Power factor > 0,9

Operating temperature -20°C ÷ 45°C

### LIGHTING DETAILS

emission rotationally symmetrical



# Nemo TL Comfort

RTT22123DM - Trimless + Matt Silver Reflector - 24 W - 2200 lumen / 3000 K / CRI >90

| luminous effect     | wide |
|---------------------|------|
| optic               | 55°  |
| Beam angle - direct | 55°  |
| UGR                 | ≤ 19 |
| Cut Hood            | 48°  |

### **PHOTOMETRIC**