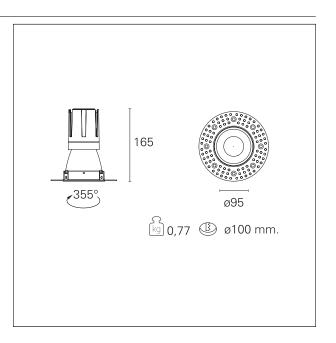

#### PRODUCTS CHARACTERISTICS

trimless recessed installation type material Aluminum Color Satin 24 W Power Lumen output - Full emission 2212 lm 92 lm/W Efficacy Ø 95 mm. Diameter **Dimensions** h 165 mm. net weight 0,77 kg.

### **HOLE RECESS DIMENSIONS**

hole recess diameter Ø 100 mm.