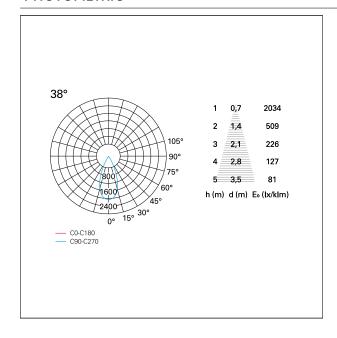

### **PHOTOMETRIC**

# Nemo TL Comfort

RTT22122 - Trimless + Matt Silver Reflector - 24 W - 2200 lumen / 4000 K / CRI > 90

| luminous effect     | flood |
|---------------------|-------|
| optic               | 38°   |
| Beam angle - direct | 38°   |
| UGR                 | ≤ 17  |
| Cut Hood            | 48°   |