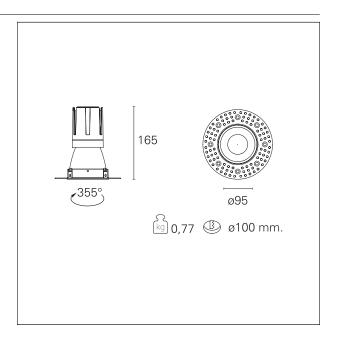

#### PRODUCTS CHARACTERISTICS

trimless recessed installation type material Aluminum Color Satin 24 W Power Lumen output - Full emission 2212 lm 92 lm/W Efficacy Ø 95 mm. Diameter **Dimensions** h 165 mm. net weight 0,77 kg.

#### **HOLE RECESS DIMENSIONS**

hole recess diameter Ø 100 mm.