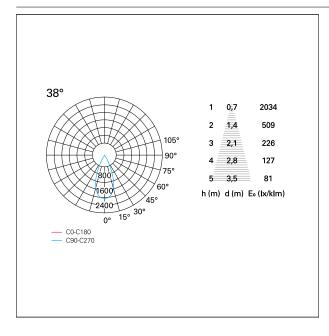

# Nemo TL Comfort

RTT22122PD - Trimless + Matt Silver Reflector -  $24 \, \text{W}$  -  $2200 \, \text{lumen} \, / \, 4000 \, \text{K} \, / \, \text{CRI} > 90 \, \text{M}$ 

| luminous effect     | flood |
|---------------------|-------|
| optic               | 38°   |
| Beam angle - direct | 38°   |
| UGR                 | ≤ 17  |
| Cut Hood            | 48°   |

## **PHOTOMETRIC**