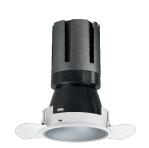

### Nemo TL Comfort

RTT22122PD - Trimless + Matt Silver Reflector - 24 W - 2200 lumen / 4000 K / CRI >90

#### **DESCRIPTION**

Nemo TL is the trimless series of the Nemo family designed for installations in plasterboard false ceilings with no visible edge. Models up to 24W are equipped with a pre-drilled fixed frame for direct fixing of the luminaire to the false ceiling; The 33W and 42W models are equipped with height-adjustable fixing frame. Nemo TL Comfort is the solution for installations with maximum visual comfort; thanks to its 48 ° cut off, the TL Comfort version of the Nemo series guarantees maximum control of direct glare. The lighting modules are all equipped with the latest generation of LEDs (CRI> 90 and SDCM <3). The interchangeable secondary reflectors are available in four different satin finishes and allow you to aesthetically characterize the system even after the first installation without changing the lighting performance. The safety cable supplied prevents accidental drops and the "fast plug" connection system to the driver allows quick and safe installation.

#### PRODUCTS CHARACTERISTICS

trimless recessed installation type material Aluminum Color Satin 24 W Power Lumen output - Full emission 2212 lm 92 lm/W Efficacy Ø 95 mm. Diameter **Dimensions** h 165 mm. net weight 0,77 kg.