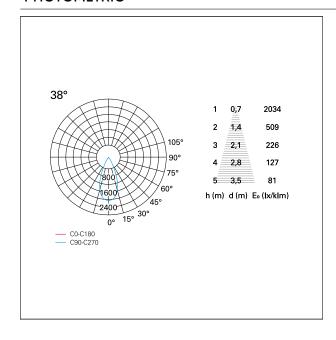

IMENSIONS**

hole recess diameter Ø 100 mm.

#### **ENERGY CLASSIFICATION**





The lamps cannot be changed in the luminaire.

## LED SOURCE DETAILS

led source typeCoB LedLED brandBridgeluxLED current600 mALED voltage36 V

Service lifetime L80 / B20 - 50.000 h.

Light temperature 4000 K
CRI CRI >90
SDCM <3

#### **DRIVER CHARACTERISTICS**

driver 1...10V / Push
Power factor > 0,9

Operating temperature -20°C ÷ 45°C

#### LIGHTING DETAILS

emission rotationally symmetrical



# Nemo TL Comfort

RTT22122DM - Trimless + Matt Silver Reflector - 24 W - 2200 lumen / 4000 K / CRI >90

| luminous effect     | flood |
|---------------------|-------|
| optic               | 38°   |
| Beam angle - direct | 38°   |
| UGR                 | ≤ 17  |
| Cut Hood            | 48°   |

## **PHOTOMETRIC**