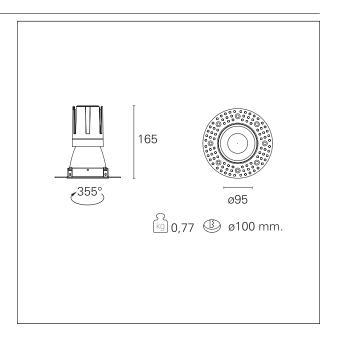

#### PRODUCTS CHARACTERISTICS

trimless recessed installation type material Aluminum Color Satin 24 W Power Lumen output - Full emission 2212 lm 92 lm/W Efficacy Ø 95 mm. Diameter **Dimensions** h 165 mm. net weight 0,77 kg.

#### **HOLE RECESS DIMENSIONS**

hole recess diameter Ø 100 mm.