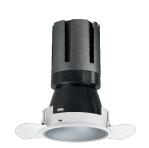

### Nemo TL Comfort

RTT22122DM - Trimless + Matt Silver Reflector - 24 W - 2200 lumen / 4000 K / CRI >90

#### **DESCRIPTION**

Nemo TL is the trimless series of the Nemo family designed for installations in plasterboard false ceilings with no visible edge. Models up to 24W are equipped with a pre-drilled fixed frame for direct fixing of the luminaire to the false ceiling; The 33W and 42W models are equipped with height-adjustable fixing frame. Nemo TL Comfort is the solution for installations with maximum visual comfort; thanks to its 48  $^\circ$  cut off, the TL Comfort version of the Nemo series guarantees maximum control of direct glare. The lighting modules are all equipped with the latest generation of LEDs (CRI> 90 and SDCM <3). The interchangeable secondary reflectors are available in four different satin finishes and allow you to aesthetically characterize the system even after the first installation without changing the lighting performance. The safety cable supplied prevents accidental drops and the "fast plug" connection system to the driver allows quick and safe installation.

#### PRODUCTS CHARACTERISTICS

trimless recessed installation type material Aluminum Color Satin 24 W Power Lumen output - Full emission 2212 lm 92 lm/W Efficacy Ø 95 mm. Diameter **Dimensions** h 165 mm. net weight 0,77 kg.