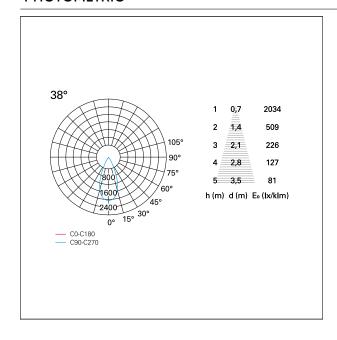

#### LIGHTING DETAILS

emission rotationally symmetrical

# Nemo TL Comfort

RTT22121DM - Trimless + Matt Silver Reflector - 24 W - 2200 lumen / 3000 K / CRI >90

| luminous effect     | flood |
|---------------------|-------|
| optic               | 38°   |
| Beam angle - direct | 38°   |
| UGR                 | ≤ 17  |
| Cut Hood            | 48°   |

#### **PHOTOMETRIC**