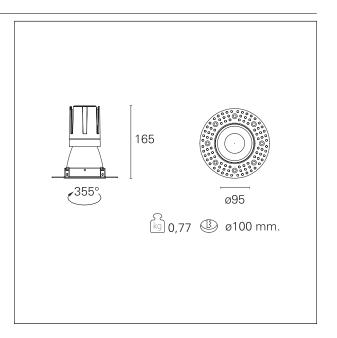

#### PRODUCTS CHARACTERISTICS

trimless recessed installation type material Aluminum Color Satin 24 W Power Lumen output - Full emission 2170 lm 90 lm/W Efficacy Ø 95 mm. Diameter **Dimensions** h 165 mm. net weight 0,77 kg.

## **HOLE RECESS DIMENSIONS**

hole recess diameter Ø 100 mm.