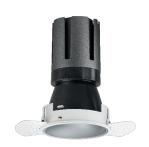

### Nemo TL Comfort

RTT22121DM - Trimless + Matt Silver Reflector - 24 W - 2200 lumen / 3000 K / CRI >90

#### **DESCRIPTION**

Nemo TL is the trimless series of the Nemo family designed for installations in plasterboard false ceilings with no visible edge. Models up to 24W are equipped with a pre-drilled fixed frame for direct fixing of the luminaire to the false ceiling; The 33W and 42W models are equipped with height-adjustable fixing frame. Nemo TL Comfort is the solution for installations with maximum visual comfort; thanks to its 48 ° cut off, the TL Comfort version of the Nemo series guarantees maximum control of direct glare. The lighting modules are all equipped with the latest generation of LEDs (CRI> 90 and SDCM <3). The interchangeable secondary reflectors are available in four different satin finishes and allow you to aesthetically characterize the system even after the first installation without changing the lighting performance. The safety cable supplied prevents accidental drops and the "fast plug" connection system to the driver allows quick and safe installation.

#### PRODUCTS CHARACTERISTICS

trimless recessed installation type material Aluminum Color Satin 24 W Power Lumen output - Full emission 2170 lm 90 lm/W Efficacy Ø 95 mm. Diameter **Dimensions** h 165 mm. net weight 0,77 kg.