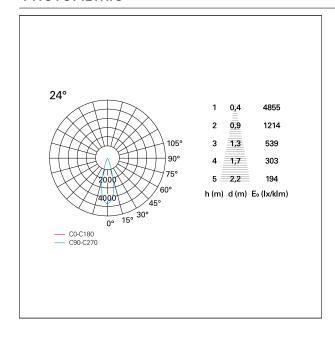

Ø 100 mm.

### **ENERGY CLASSIFICATION**





The lamps cannot be changed in the luminaire.

## LED SOURCE DETAILS

led source typeCoB LedLED brandBridgeluxLED current600 mALED voltage36 V

Service lifetime L80 / B20 - 50.000 h.

Light temperature 4000 K
CRI CRI >90
SDCM <3

### **DRIVER CHARACTERISTICS**

driver 1...10V / Push
Power factor > 0,9

Operating temperature -20°C ÷ 45°C

#### LIGHTING DETAILS

emission rotationally symmetrical



# Nemo TL Comfort

RTT22120DM - Trimless + Matt Silver Reflector - 24 W - 2200 lumen / 4000 K / CRI >90

| luminous effect     | flood       |
|---------------------|-------------|
| optic               | <b>24°</b>  |
| Beam angle - direct | <b>24</b> ° |
| UGR                 | ≤ 17        |
| Cut Hood            | 48°         |

## **PHOTOMETRIC**