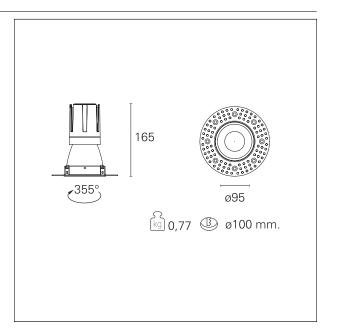

#### PRODUCTS CHARACTERISTICS

trimless recessed installation type material Aluminum Color Satin 24 W Power Lumen output - Full emission 2192 lm 91 lm/W Efficacy Ø 95 mm. Diameter **Dimensions** h 165 mm. net weight 0,77 kg.

## **HOLE RECESS DIMENSIONS**

hole recess diameter Ø 100 mm.