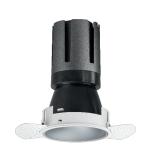

### Nemo TL Comfort

RTT22120DM - Trimless + Matt Silver Reflector - 24 W - 2200 lumen / 4000 K / CRI >90

### **DESCRIPTION**

Nemo TL is the trimless series of the Nemo family designed for installations in plasterboard false ceilings with no visible edge. Models up to 24W are equipped with a pre-drilled fixed frame for direct fixing of the luminaire to the false ceiling; The 33W and 42W models are equipped with height-adjustable fixing frame. Nemo TL Comfort is the solution for installations with maximum visual comfort; thanks to its 48  $^\circ$  cut off, the TL Comfort version of the Nemo series guarantees maximum control of direct glare. The lighting modules are all equipped with the latest generation of LEDs (CRI> 90 and SDCM <3). The interchangeable secondary reflectors are available in four different satin finishes and allow you to aesthetically characterize the system even after the first installation without changing the lighting performance. The safety cable supplied prevents accidental drops and the "fast plug" connection system to the driver allows quick and safe installation.

## Nemo TL Comfort

RTT22120DM - Trimless + Matt Silver Reflector - 24 W - 2200 lumen / 4000 K / CRI >90