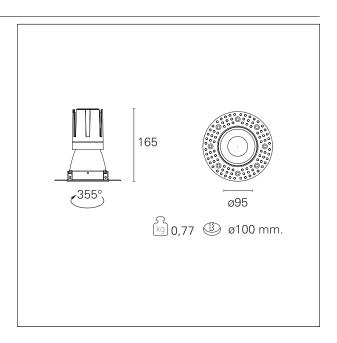

#### PRODUCTS CHARACTERISTICS

trimless recessed installation type material Aluminum Color Satin 24 W Power Lumen output - Full emission 2192 lm 91 lm/W Efficacy Ø 95 mm. Diameter **Dimensions** h 165 mm. net weight 0,77 kg.

## **HOLE RECESS DIMENSIONS**

hole recess diameter Ø 100 mm.