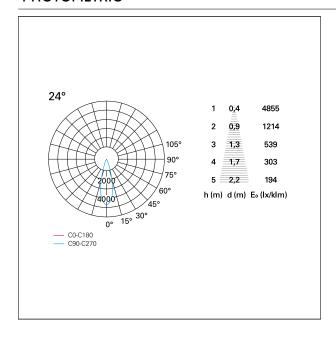

iameter Ø 100 mm.

#### **ENERGY CLASSIFICATION**





The lamps cannot be changed in the luminaire.

## LED SOURCE DETAILS

led source typeCoB LedLED brandBridgeluxLED current600 mALED voltage36 V

Service lifetime L80 / B20 - 50.000 h.

Light temperature 4000 K
CRI CRI >90
SDCM <3

#### **DRIVER CHARACTERISTICS**

driver Casambi

Power factor > 0,9

Operating temperature -20°C ÷ 45°C

#### LIGHTING DETAILS

emission rotationally symmetrical



# Nemo TL Comfort

RTT22120CA - Trimless + Matt Silver Reflector - 24 W - 2200 lumen / 4000 K / CRI >90

| luminous effect     | flood      |
|---------------------|------------|
| optic               | <b>24°</b> |
| Beam angle - direct | <b>24°</b> |
| UGR                 | ≤ 17       |
| Cut Hood            | 48°        |

#### **PHOTOMETRIC**