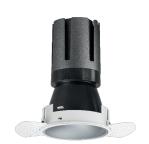

### Nemo TL Comfort

RTT22120CA - Trimless + Matt Silver Reflector - 24 W - 2200 lumen / 4000 K / CRI >90

#### **DESCRIPTION**

Nemo TL is the trimless series of the Nemo family designed for installations in plasterboard false ceilings with no visible edge. Models up to 24W are equipped with a pre-drilled fixed frame for direct fixing of the luminaire to the false ceiling; The 33W and 42W models are equipped with height-adjustable fixing frame. Nemo TL Comfort is the solution for installations with maximum visual comfort; thanks to its 48 ° cut off, the TL Comfort version of the Nemo series guarantees maximum control of direct glare. The lighting modules are all equipped with the latest generation of LEDs (CRI> 90 and SDCM <3). The interchangeable secondary reflectors are available in four different satin finishes and allow you to aesthetically characterize the system even after the first installation without changing the lighting performance. The safety cable supplied prevents accidental drops and the "fast plug" connection system to the driver allows quick and safe installation.